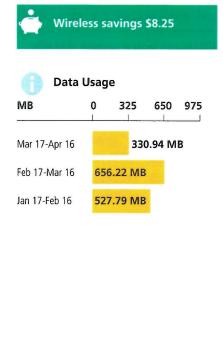

| Wichiting          | charges                        |                     | \$    |
|--------------------|--------------------------------|---------------------|-------|
| Flex Int'l SMS     | Roaming                        | Mar 17 - Apr 16     | 0.00  |
| Flex Zone 1 Vo     | pice Roaming                   | Mar 17 - Apr 16     | 0.00  |
| Corp Share: 30     | GB Pooled                      | Apr 17 - May 16     | 55.00 |
| Savings: Mo        | nthly Service Fee              | Apr 17 - May 16     | -8.25 |
| Unltd US/INT N     | MSG & Untld US LD              | Apr 17 - May 16     | 0.00  |
| Unltd Text/Pic/    | Video Messages                 | Apr 17 - May 16     | 0.00  |
| Call Display w     | Name Display                   | Apr 17 - May 16     | 0.00  |
| Enhanced Voicemail |                                | Apr 17 - May 16     | 0.00  |
| Total mont         | hly charges                    |                     | 46.75 |
| Usage Su           | mmary                          | Ending Apr 16, 2020 |       |
| Usage type         |                                | Used                | \$    |
| Voice              | Unlimited Anytime Minutes      | 119:00 min:sec      | ~     |
| Data (S)           | 3GB Pooled Data - Included     | 330.94 MB           | ✓     |
| Duta (5)           | Managera Durada Inal David     |                     |       |
| Msg                | Messaging Bundle - Incl - Rcvd | 3 msgs              | ~     |
|                    | Messaging Bundle - Incl - Rcvd | 3 msgs              | 0.00  |
| Msg                | ore taxes                      | 3 msgs              |       |