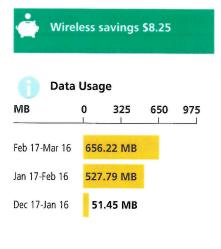

| Monthly       | / charges                      |                                    | \$             |
|---------------|--------------------------------|------------------------------------|----------------|
| Flex Int'l SM | S Roaming                      | Feb 17 - Mar 16                    | 0.00           |
| Flex Zone 1   | Voice Roaming                  | Feb 17 - Mar 16                    | 0.00           |
| Flex Zone 2   | Voice Roaming                  | Feb 17 - Mar 16<br>Feb 17 - Mar 16 | 40.00<br>40.00 |
| Flex Zone 2 I | Data Roaming                   |                                    |                |
| Corp Share:   | 3GB Pooled                     | Mar 17 - Apr 16                    | 55.00          |
| Savings: N    | Ionthly Service Fee            | Mar 17 - Apr 16                    | -8.25          |
| Unltd US/INT  | MSG & Untld US LD              | Mar 17 - Apr 16                    | 0.00           |
| Unltd Text/Pi | ic/Video Messages              | Mar 17 - Apr 16                    | 0.00           |
| Call Display  | w/Name Display                 | Mar 17 - Apr 16                    | 0.00           |
| Enhanced Vo   | picemail                       | Mar 17 - Apr 16                    | 0.00           |
| Total mon     | thly charges                   |                                    | 126.75         |
| Usage S       | ummary                         | Ending Mar 16, 2020                |                |
| Usage typ     | e                              | Used                               |                |
| Voice         | Unlimited Anytime Minutes      | 156:00 min:sec                     | ~              |
|               | Roaming Charges                | 6:00 min:sec                       | ~              |
| Data (S)      | 3GB Pooled Data - Included     | 656.22 MB                          | <b>✓</b>       |
| Data          | Intl Data Roaming Charges      | 121.61 MB                          | ~              |
| Msg           | Messaging Bundle - Incl - Rcvd | 3 msgs                             | ~              |
| Total used    | i                              |                                    | 0.00           |
|               | <b>126.75</b><br>6.34          |                                    |                |
| Total be      | 448                            |                                    |                |