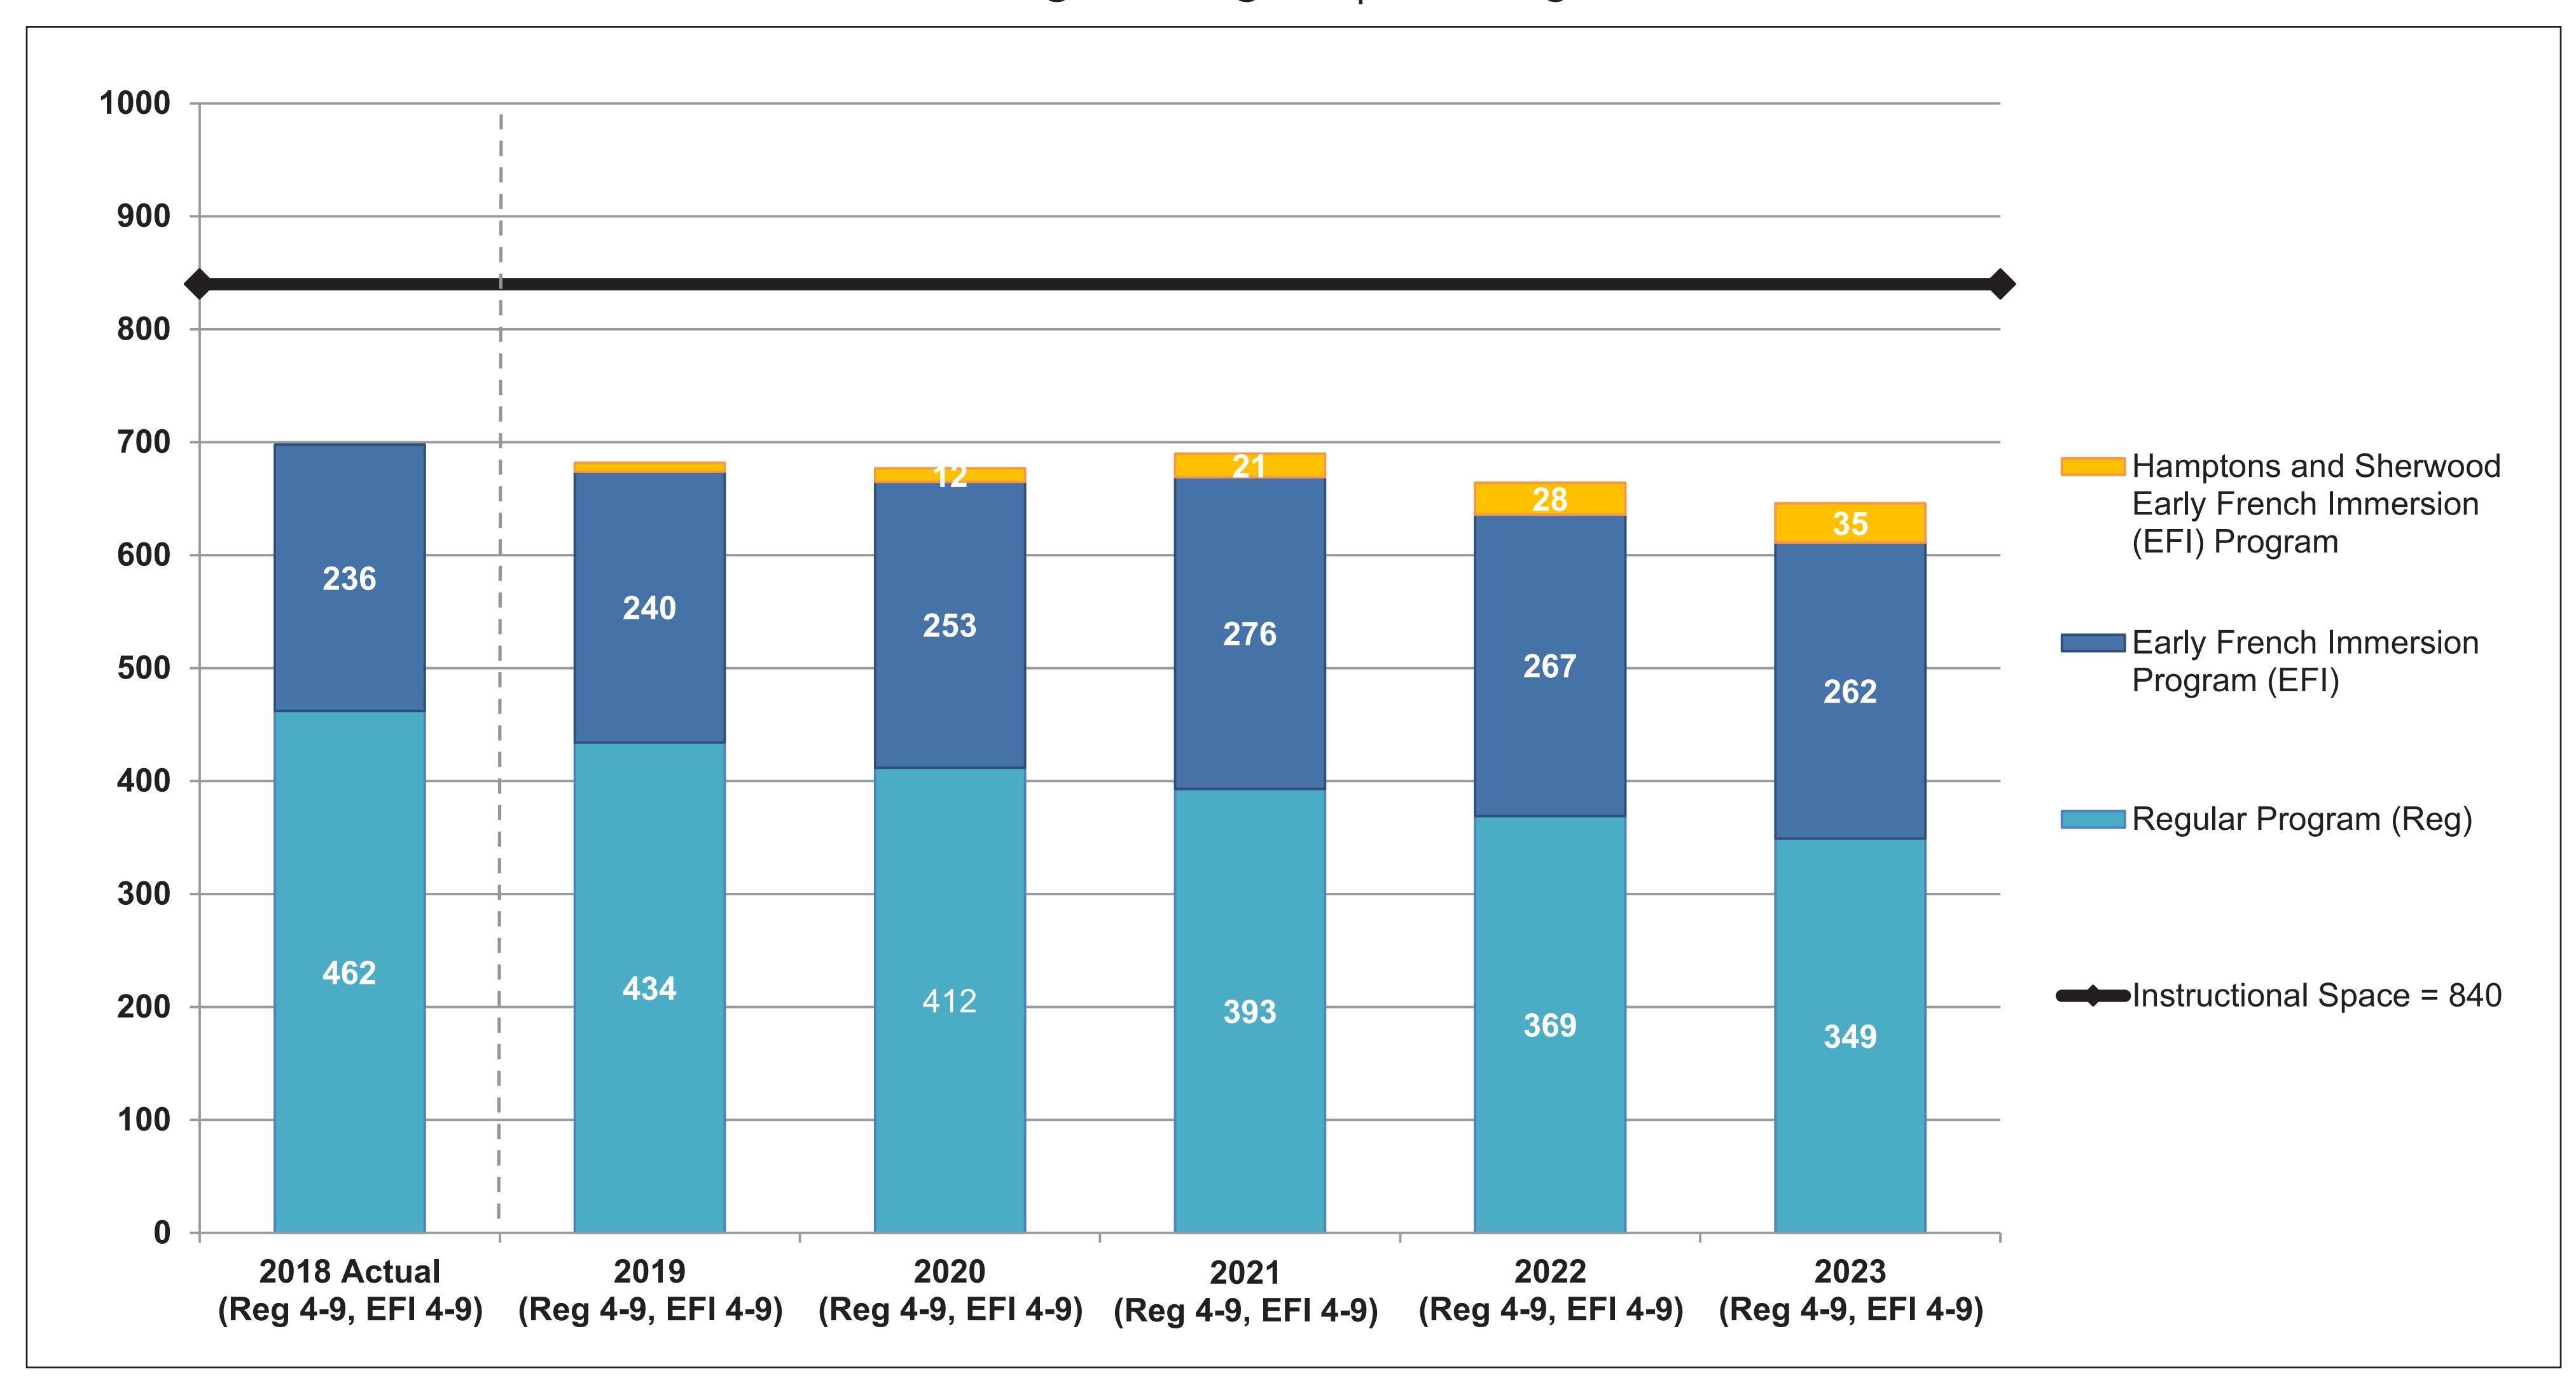

# Valley Creek School Enrolment Projections: 2019-23

# **Proposed Plan: 4-9 Early French Immersion Program, 4-9 Regular Program**

Early French Immersion Program | Hamptons and Sherwood communities added Regular Program | No change