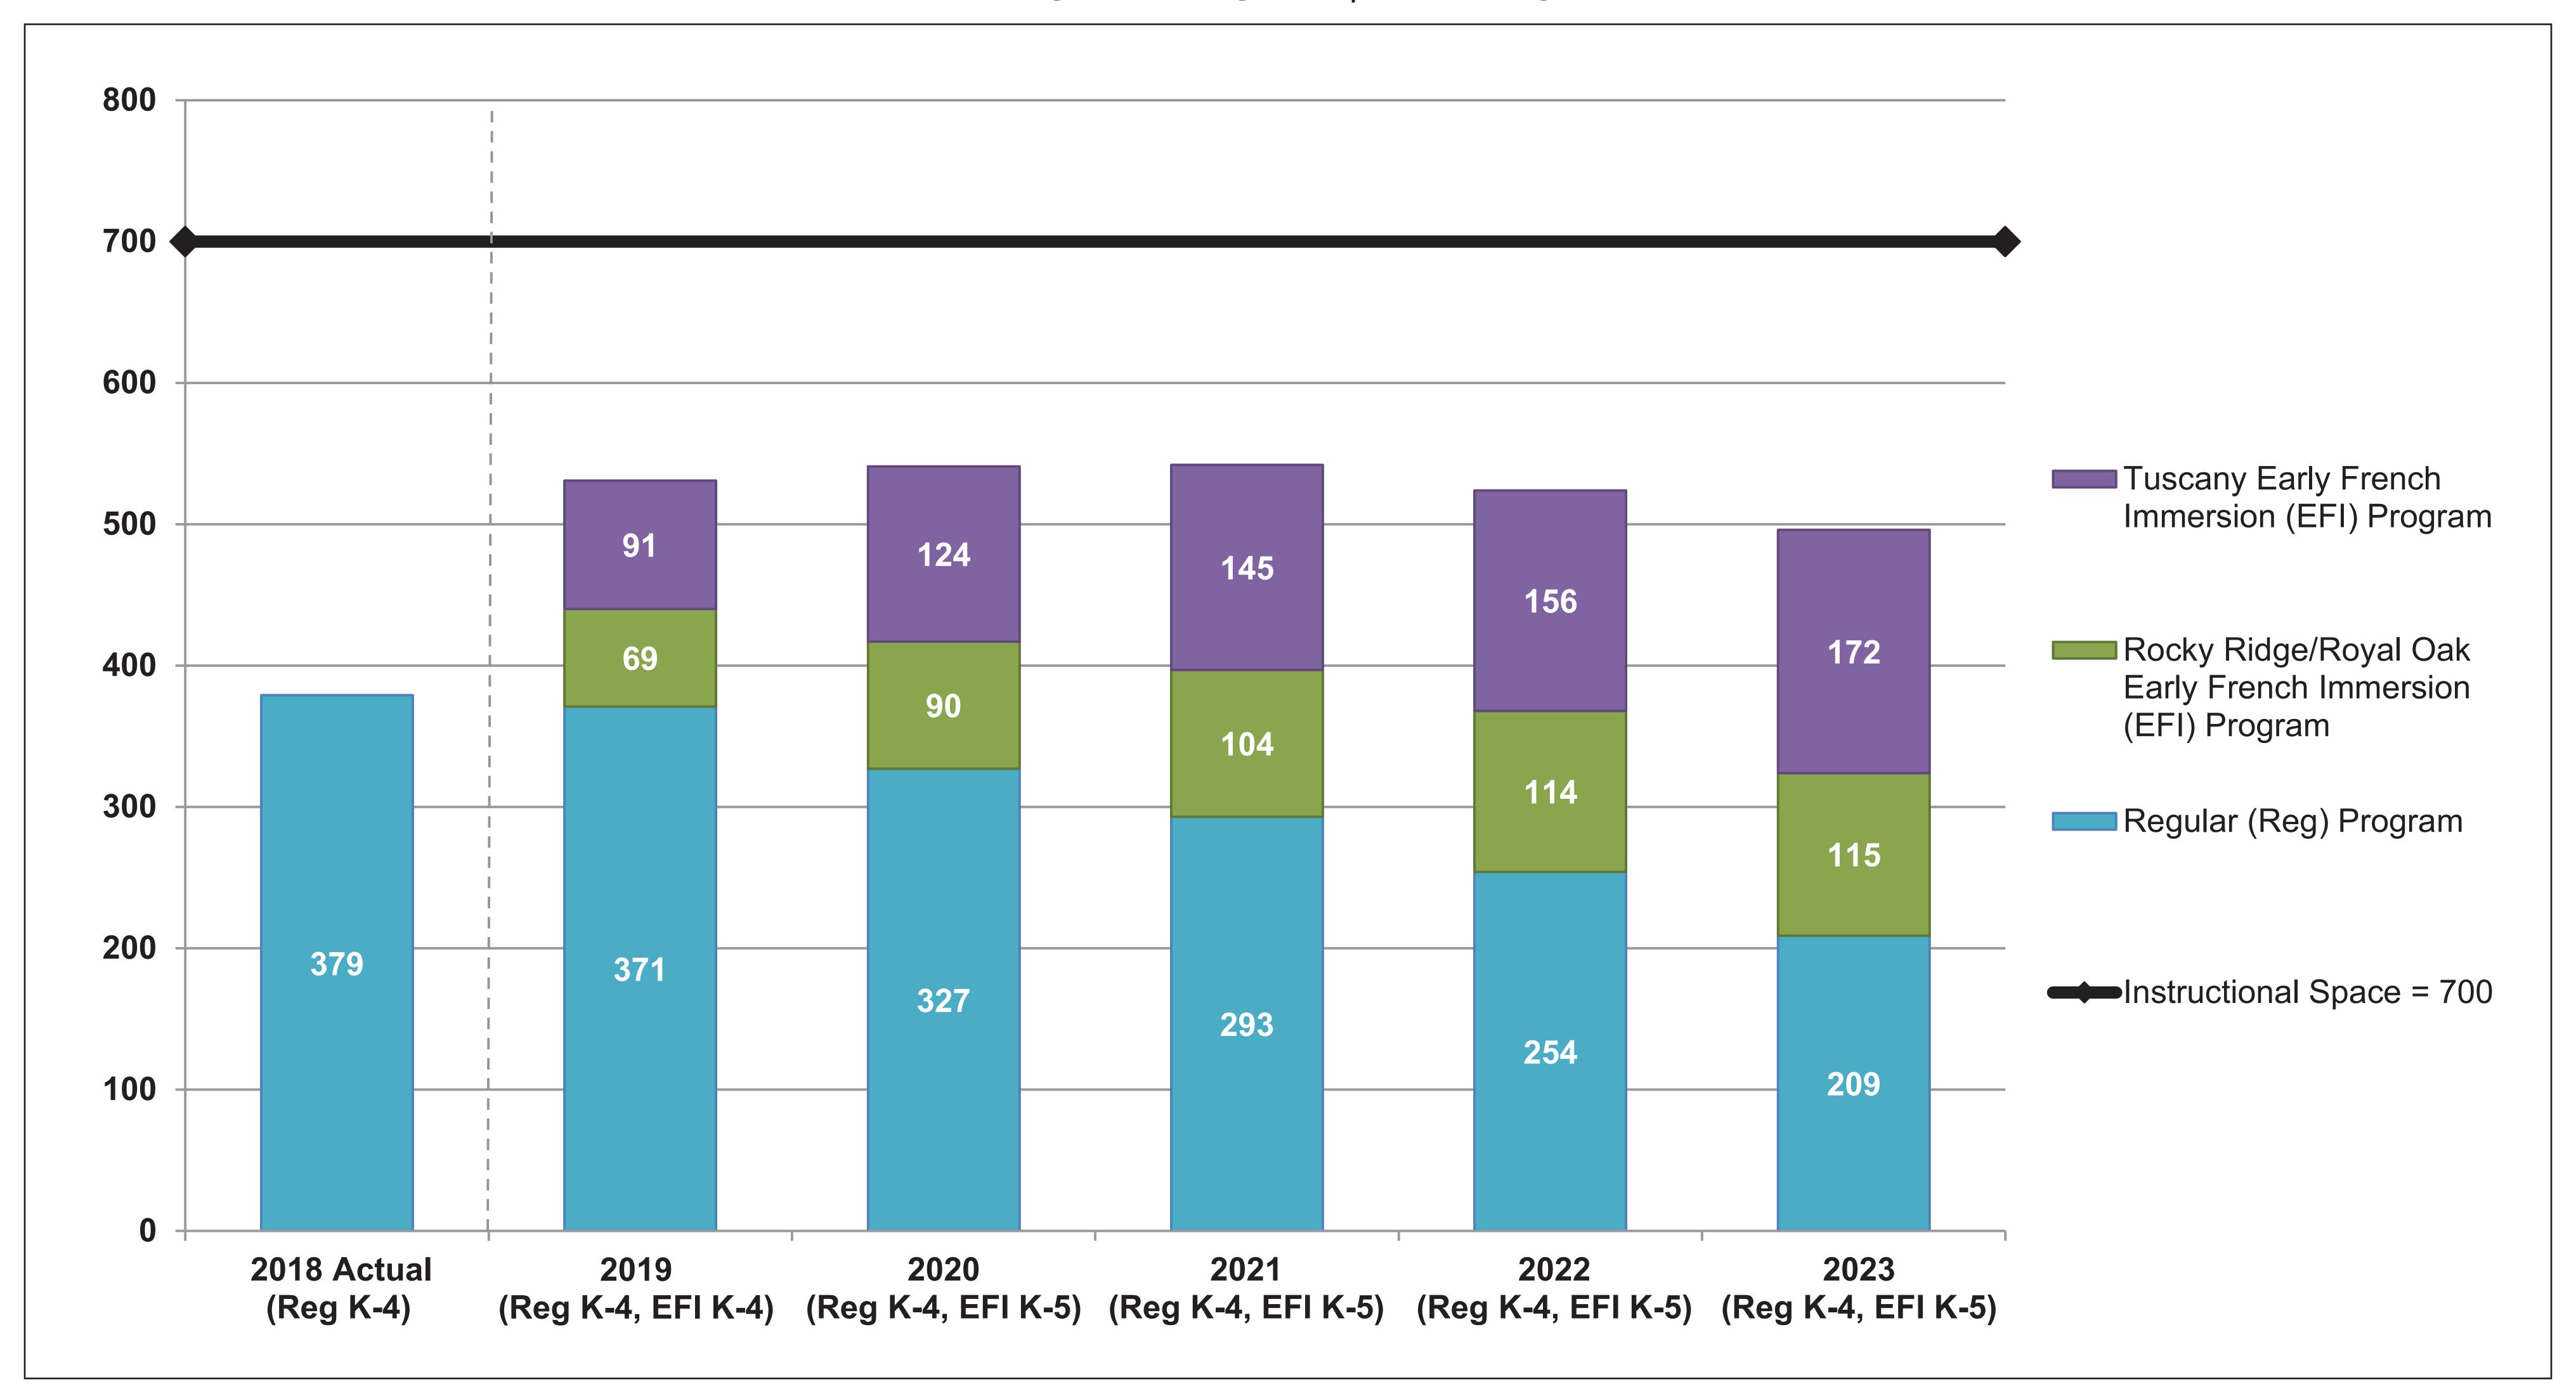

# **Tuscany School Enrolment Projections: 2019-23**

# **Proposed Plan: K-5 Early French Immersion Program, K-4 Regular Program**

**Early French Immersion Program** | Rocky Ridge/Royal Oak and Tuscany communities added **Regular Program** | No change