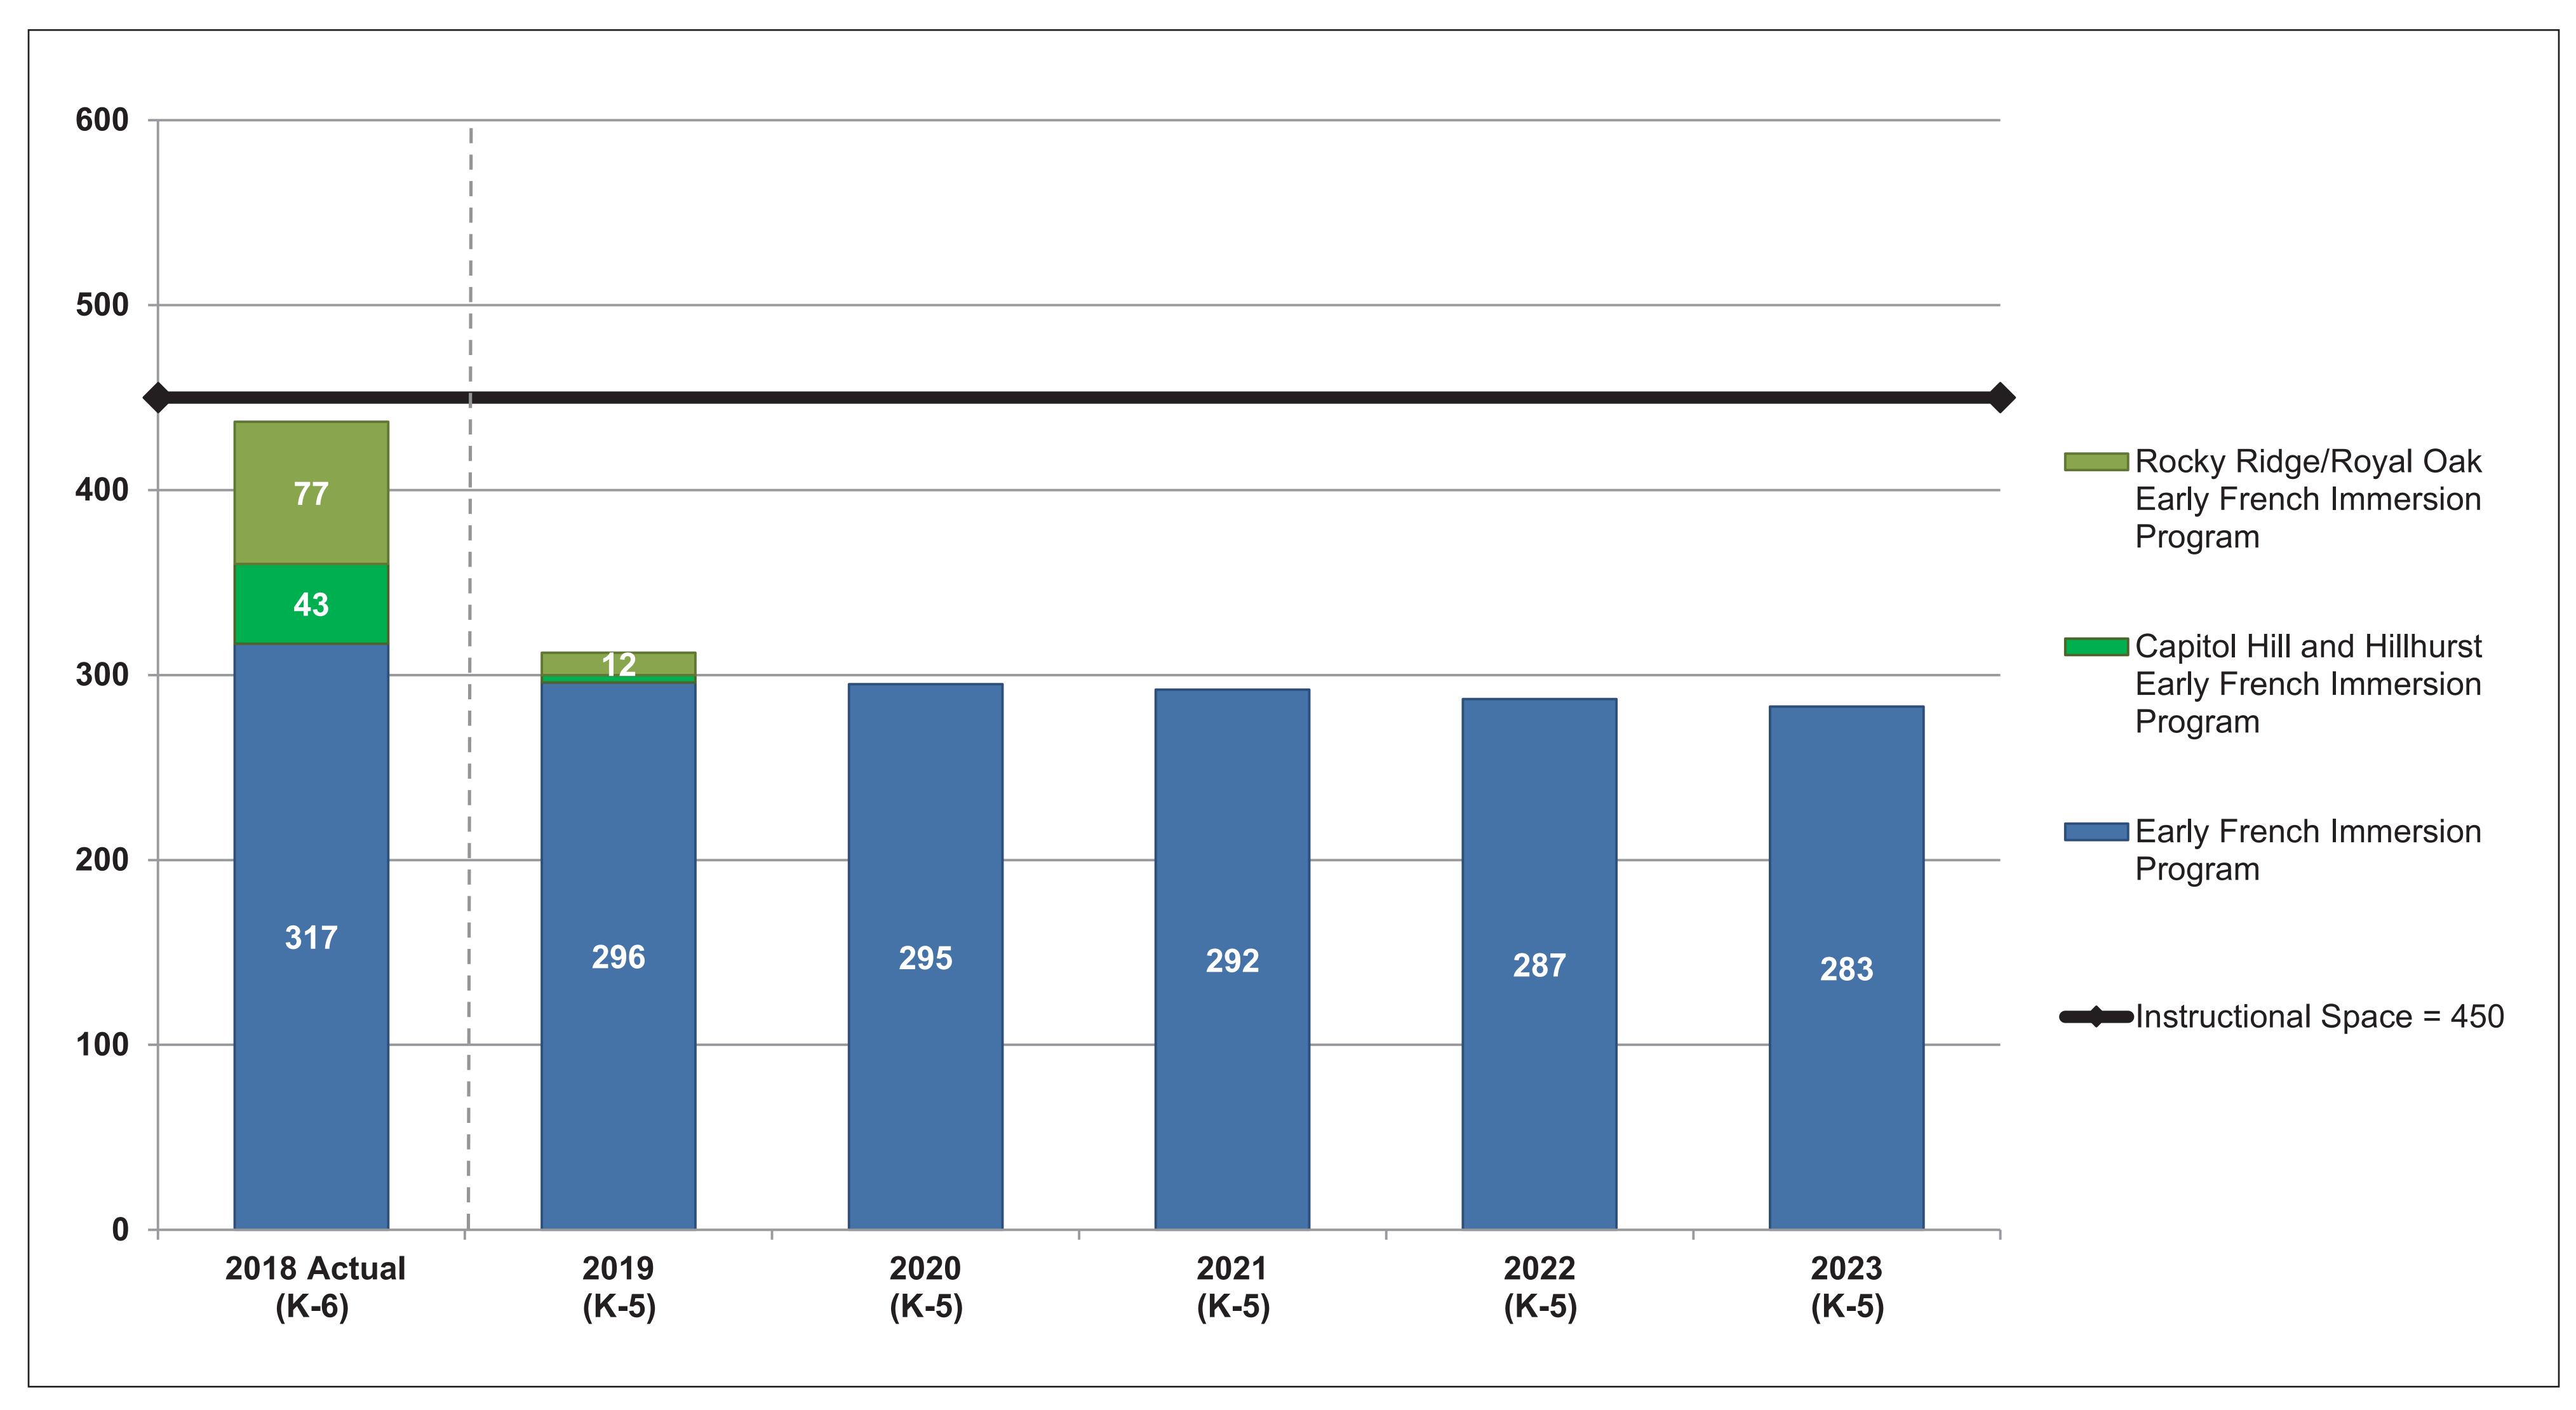

# **Banff Trail School Enrolment Projections: 2019-23**

#### **Proposed Plan: K-5 Early French Immersion Program**

Capitol Hill and Hillhurst (west of 14 St. N.W.) and Rocky Ridge/Royal Oak communities move