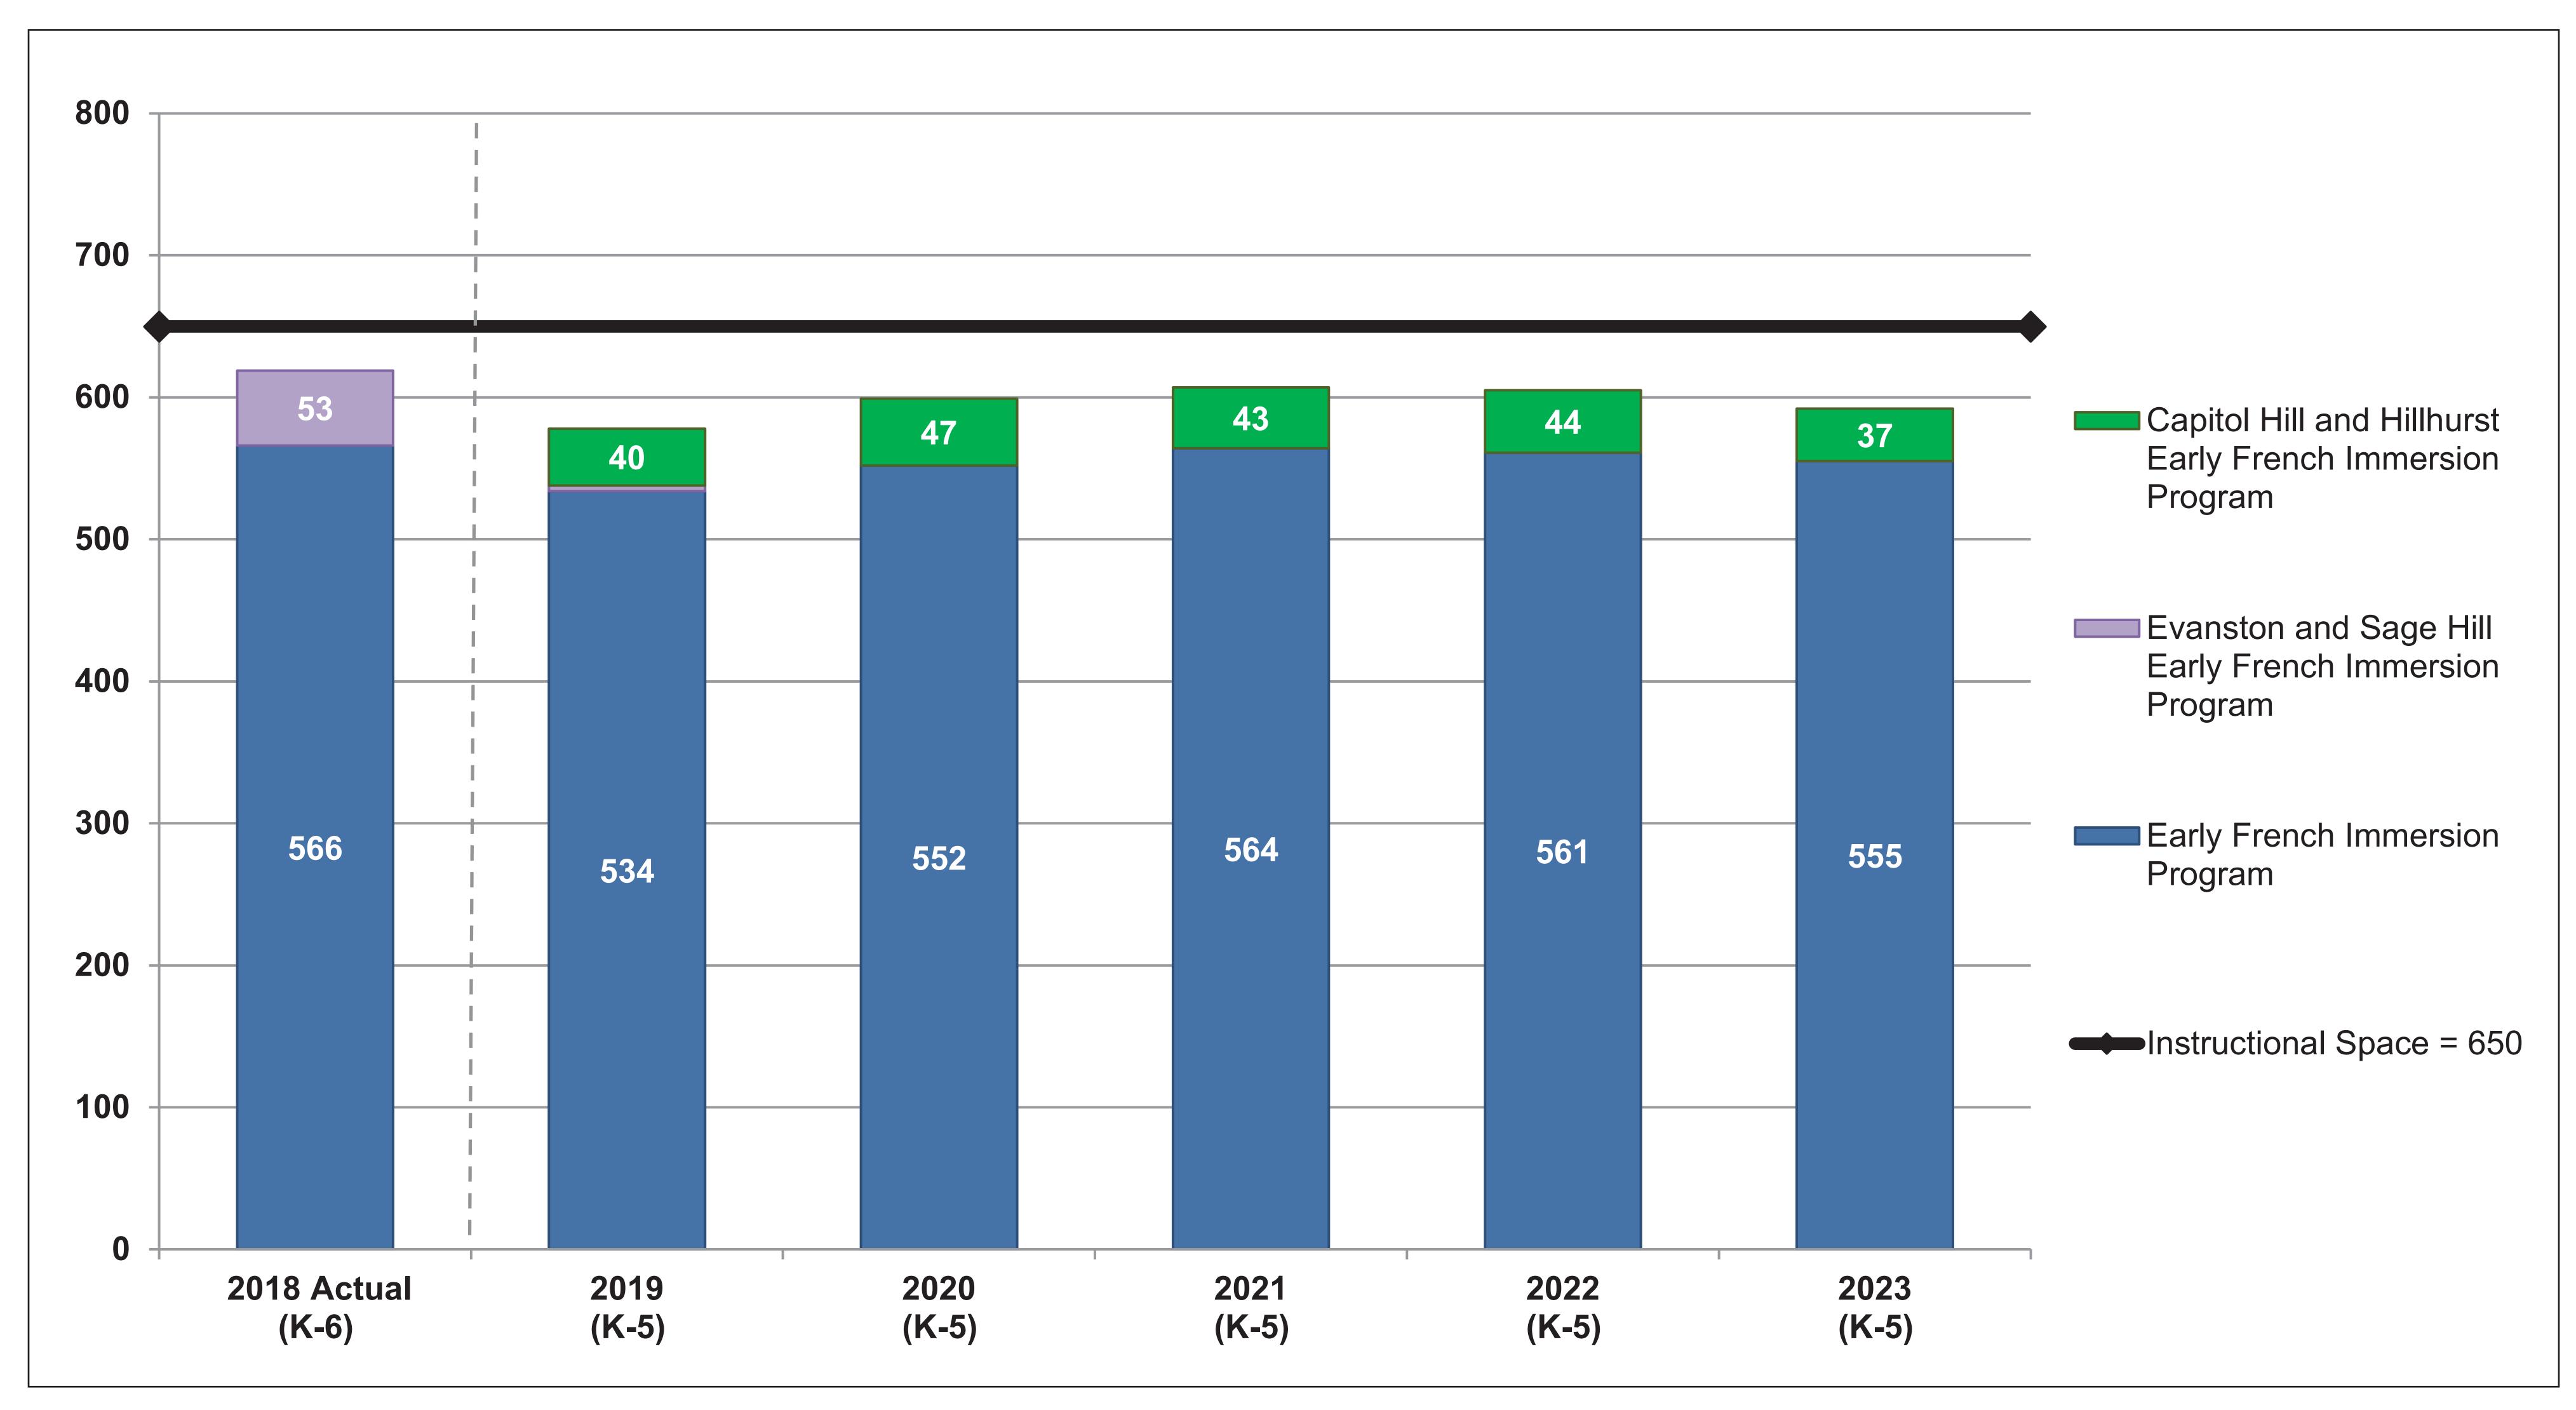

# King George School Enrolment Projections: 2019-23

# **Proposed Plan: K-5 Early French Immersion Program**

Evanston and Sage Hill communities move; Capitol Hill and Hillhurst communities (west of 14 St. N.W.) added