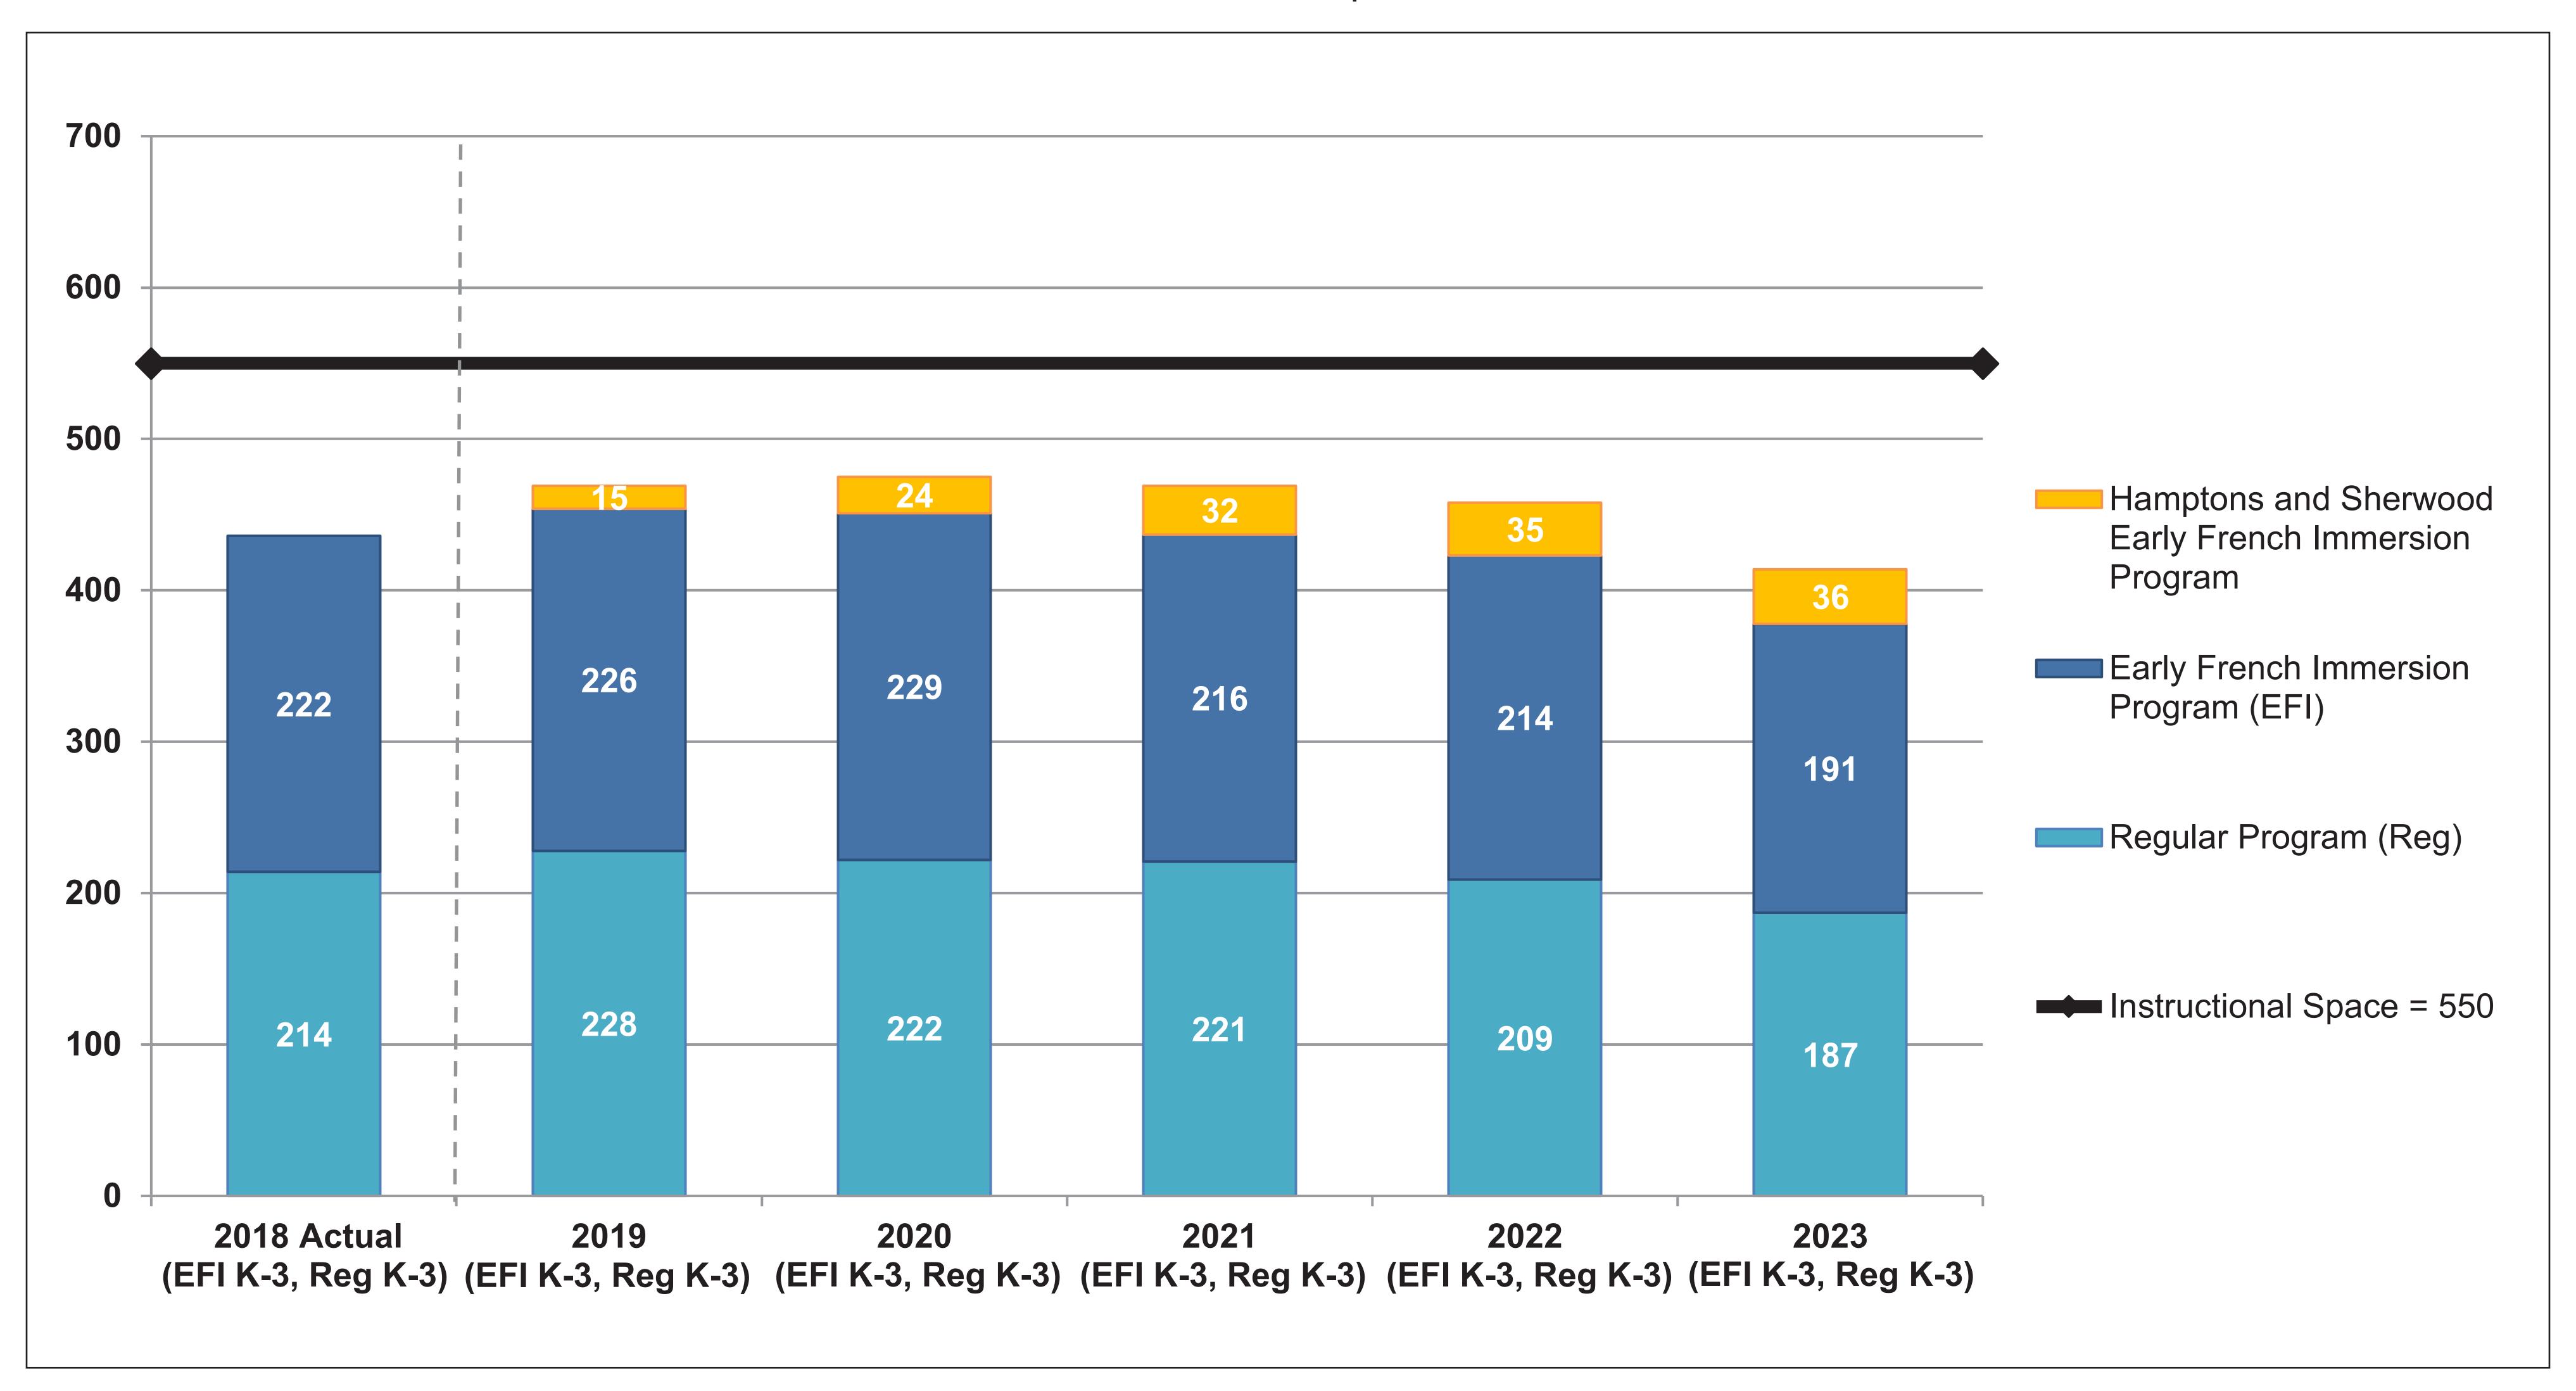

# Hidden Valley School Enrolment Projections: 2019-23

# **Proposed Plan: K-3 Early French Immersion Program, K-3 Regular Program**

Early French Immersion Program | Hamptons and Sherwood communities added Regular Program | No change