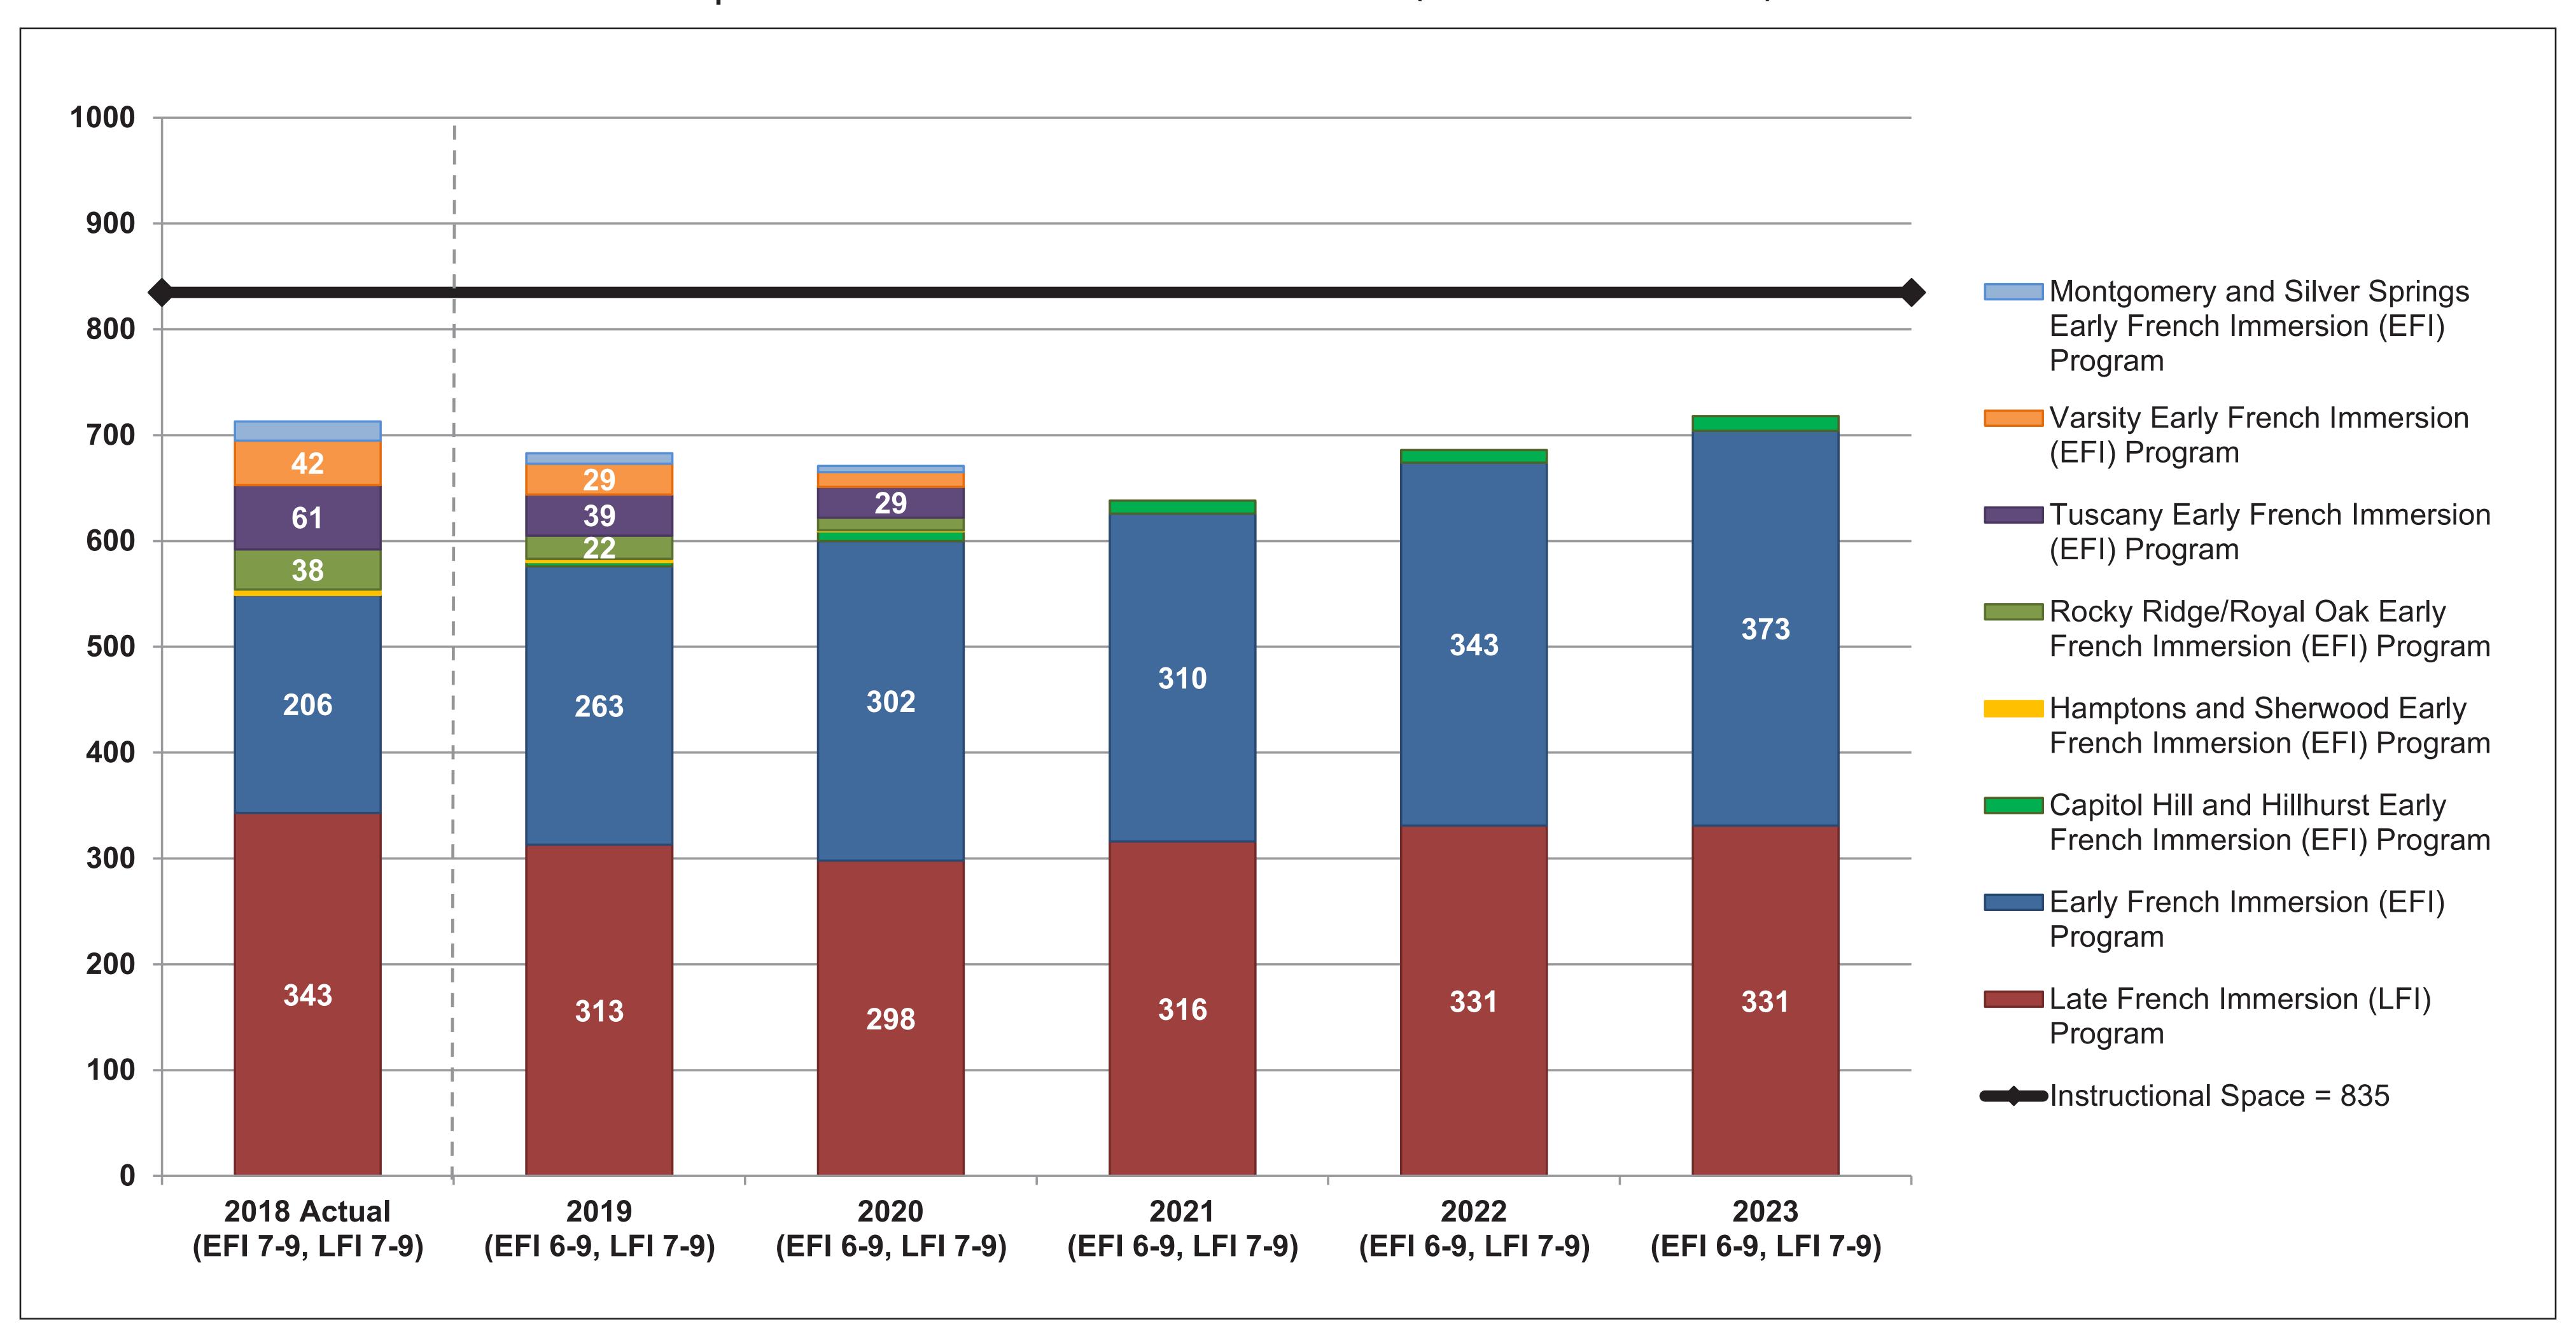

# Branton School Enrolment Projections: 2019-23

#### **Proposed Plan:** 6-9 Early French Immersion Program, 7-9 Late French Immersion Program

Early French Immersion Program | Hamptons, Montgomery, Rocky Ridge/Royal Oak, Sherwood, Silver Springs,
Tuscany and Varsity communities move; Capitol Hill and Hillhurst communities (east of 14 St. N.W.) added

Late French Immersion Program | Hamptons and Sherwood communities move;
Capitol Hill and Hillhurst communities (east of 14 St. N.W.) added