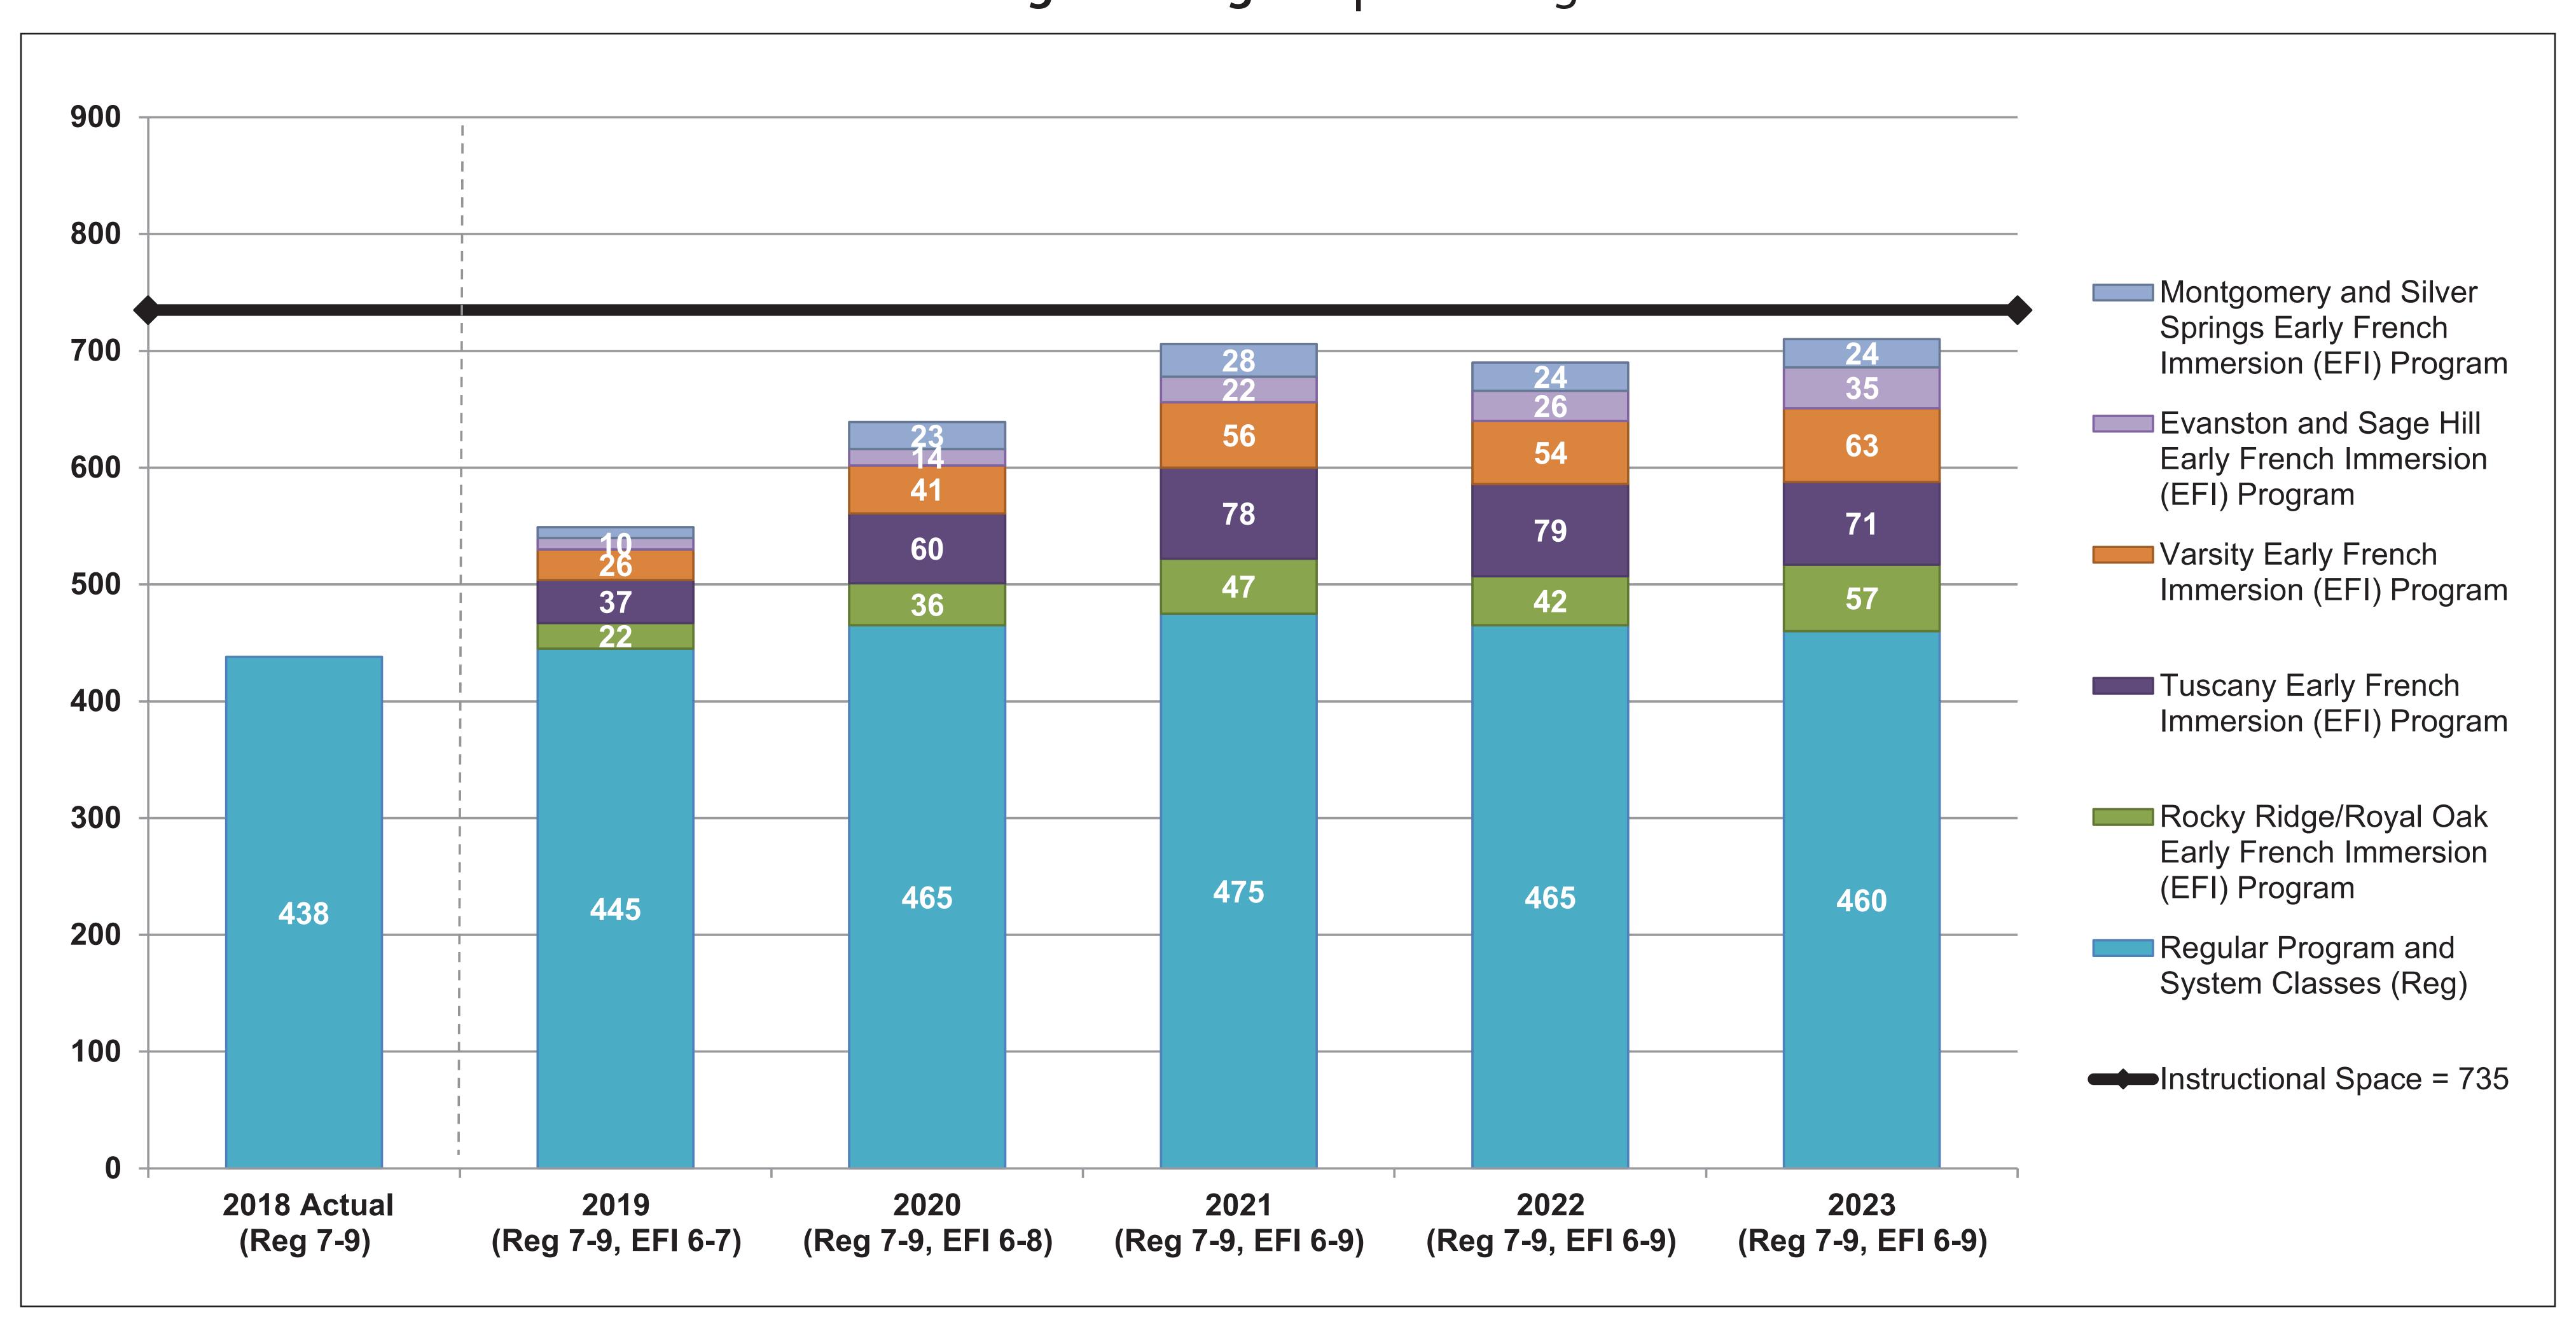

# F.E. Osborne School Enrolment Projections: 2019-23

# **Proposed Plan: 6-9 Early French Immersion Program, 7-9 Regular Program**

Early French Immersion Program | Evanston, Montgomery, Rocky Ridge/Royal Oak,
Sage Hill, Silver Springs, Tuscany and Varsity communities added
Regular Program | No change