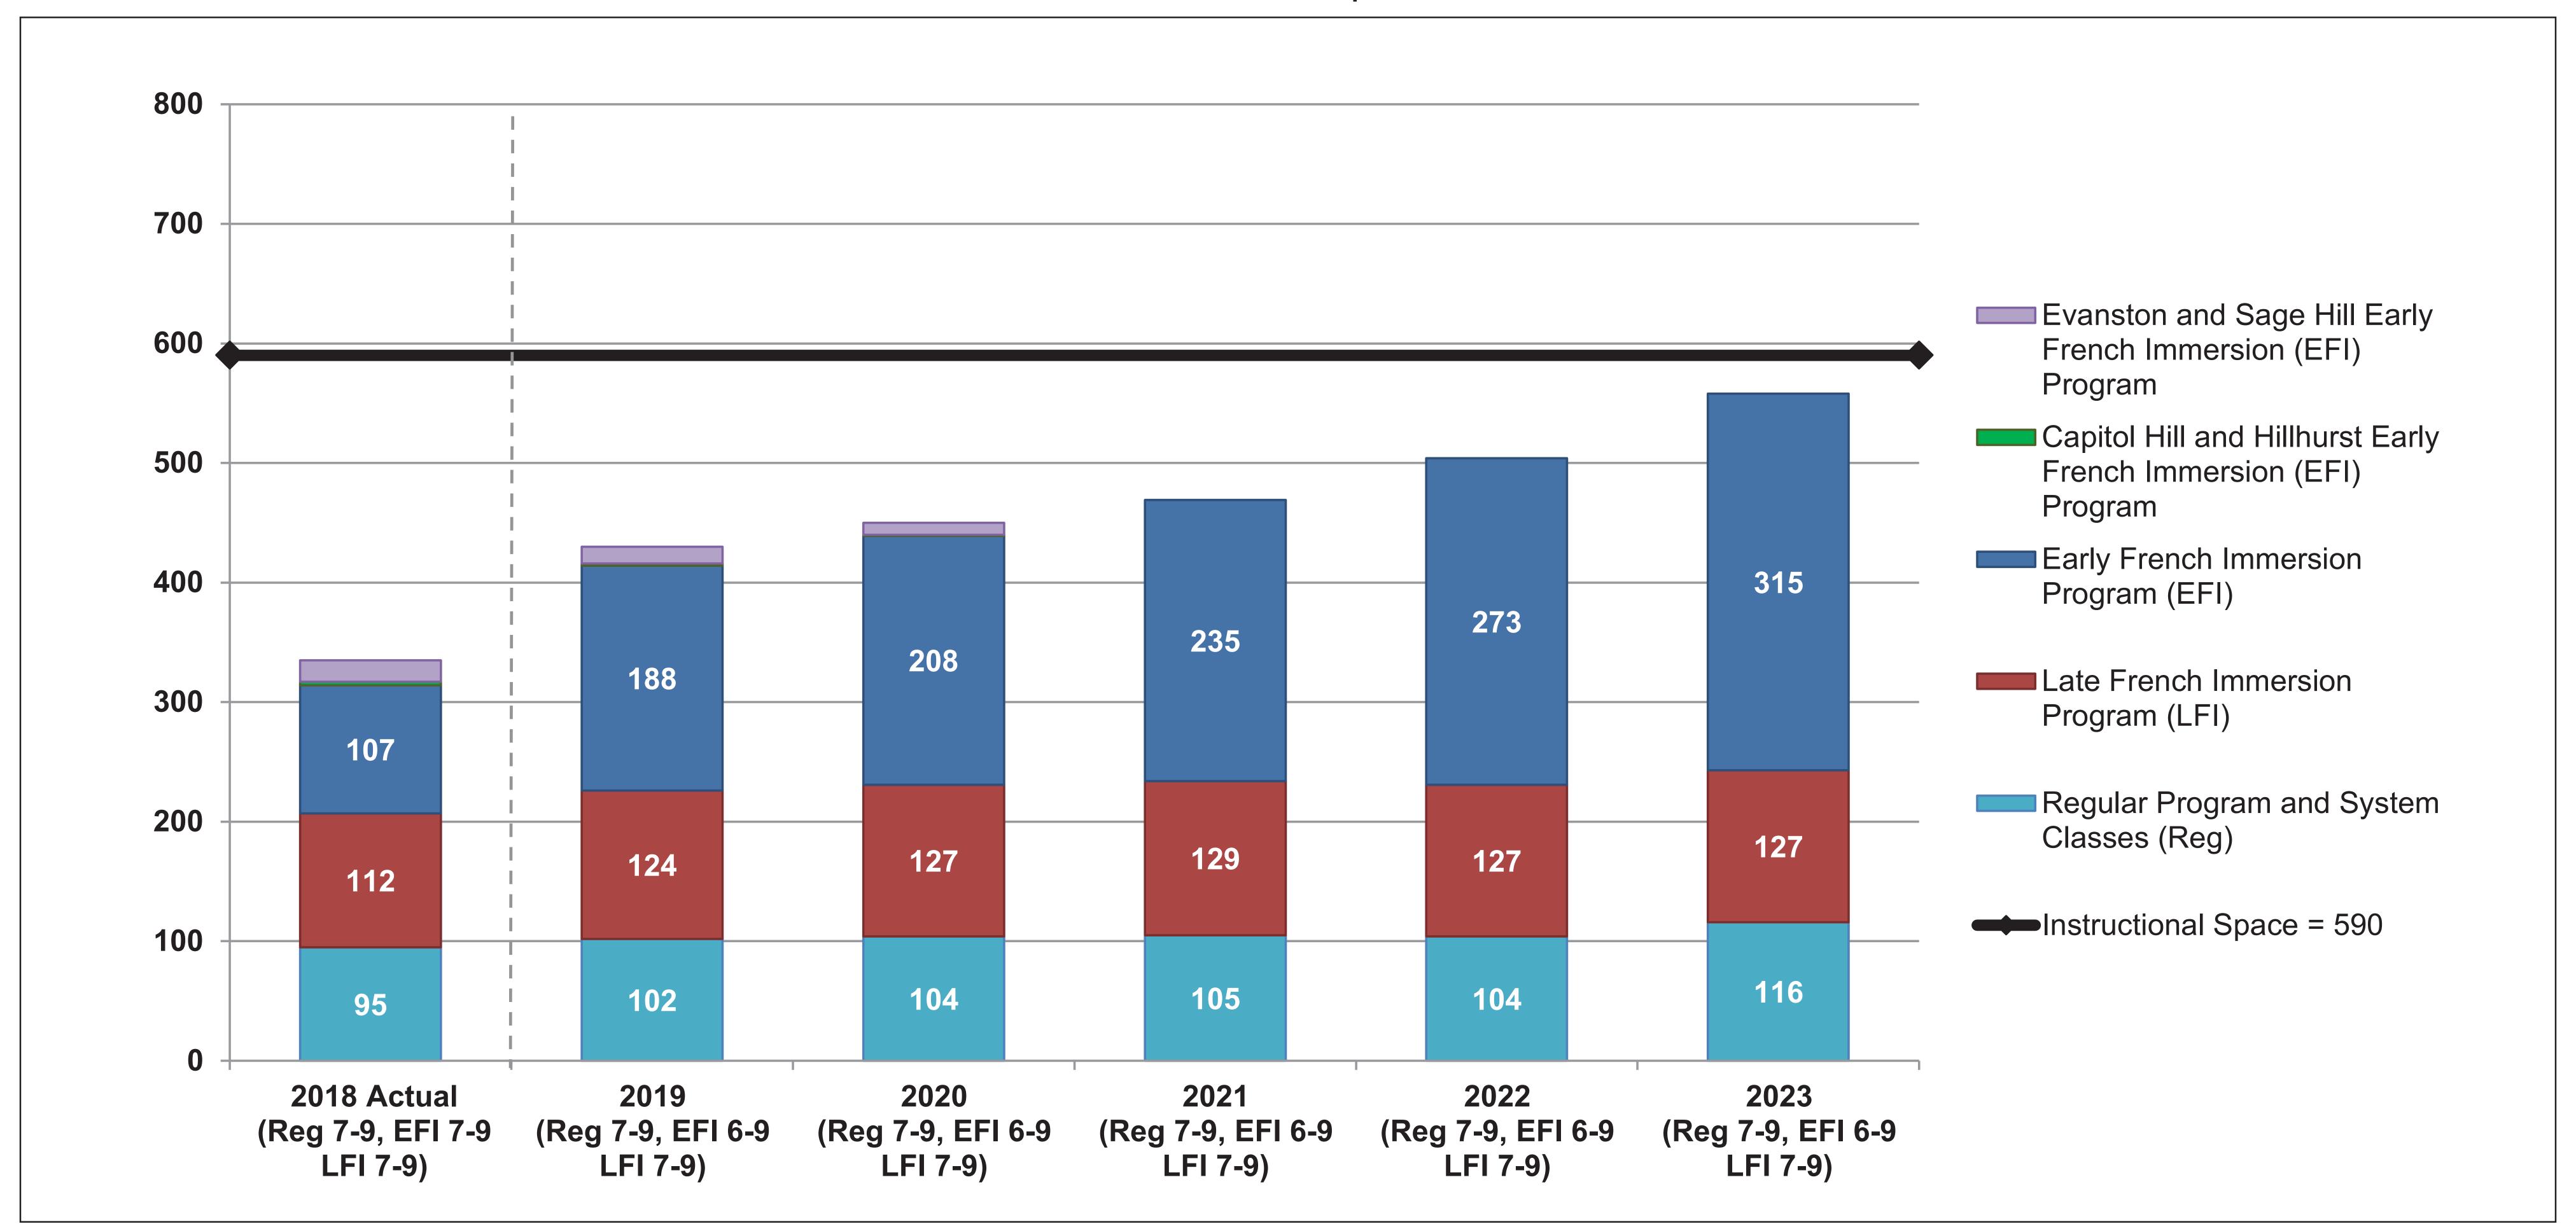

# Georges P. Vanier School Enrolment Projections: 2019-23

# Proposed Plan: 6-9 Early French Immersion Program, 7-9 Late French Immersion Program, 7-9 Regular Program

Early French Immersion Program | Capitol Hill and Hillhurst (east of 14 St. N.W.), Evanston and Sage Hill communities move;

Late French Immersion Program | Capitol Hill and Hillhurst communities (east of 14 St. N.W.) move;

Hamptons and Sherwood communities added

Regular Program | No change