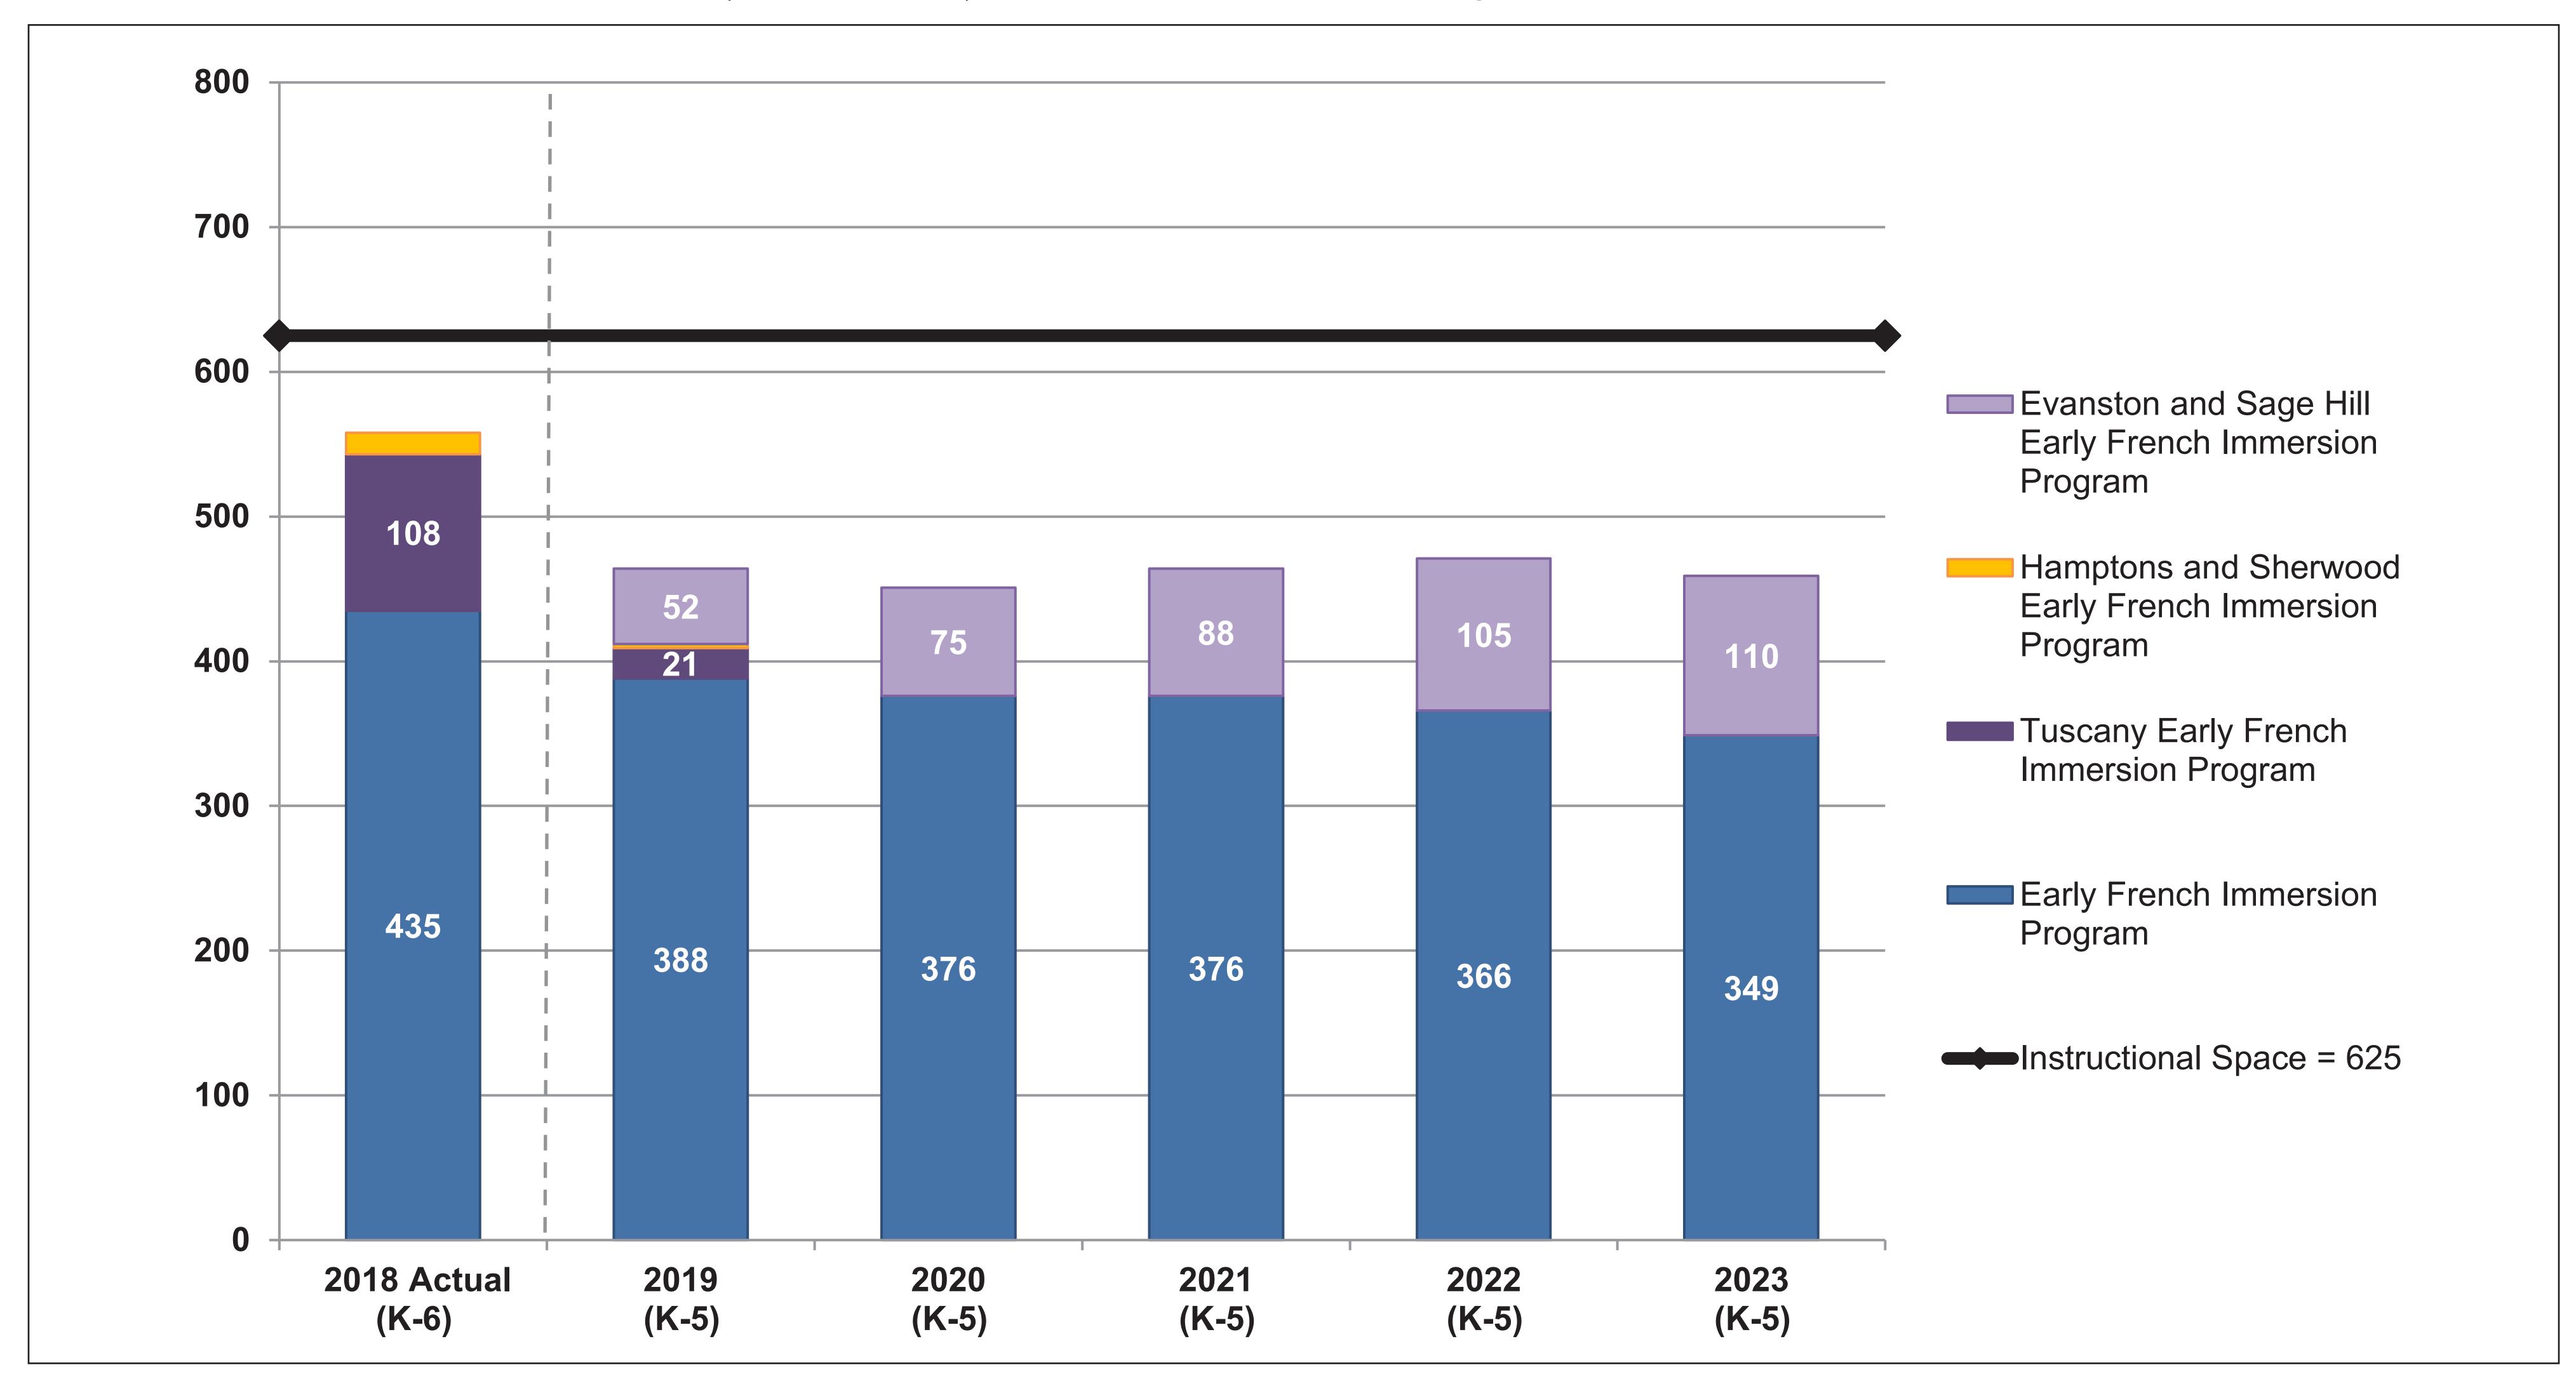

# King George School Enrolment Projections: 2019-23

# **Proposed Plan: K-5 Early French Immersion Program**

Evanston and Sage Hill communities move; Capitol Hill and Hillhurst communities (west of 14 St. N.W.) added