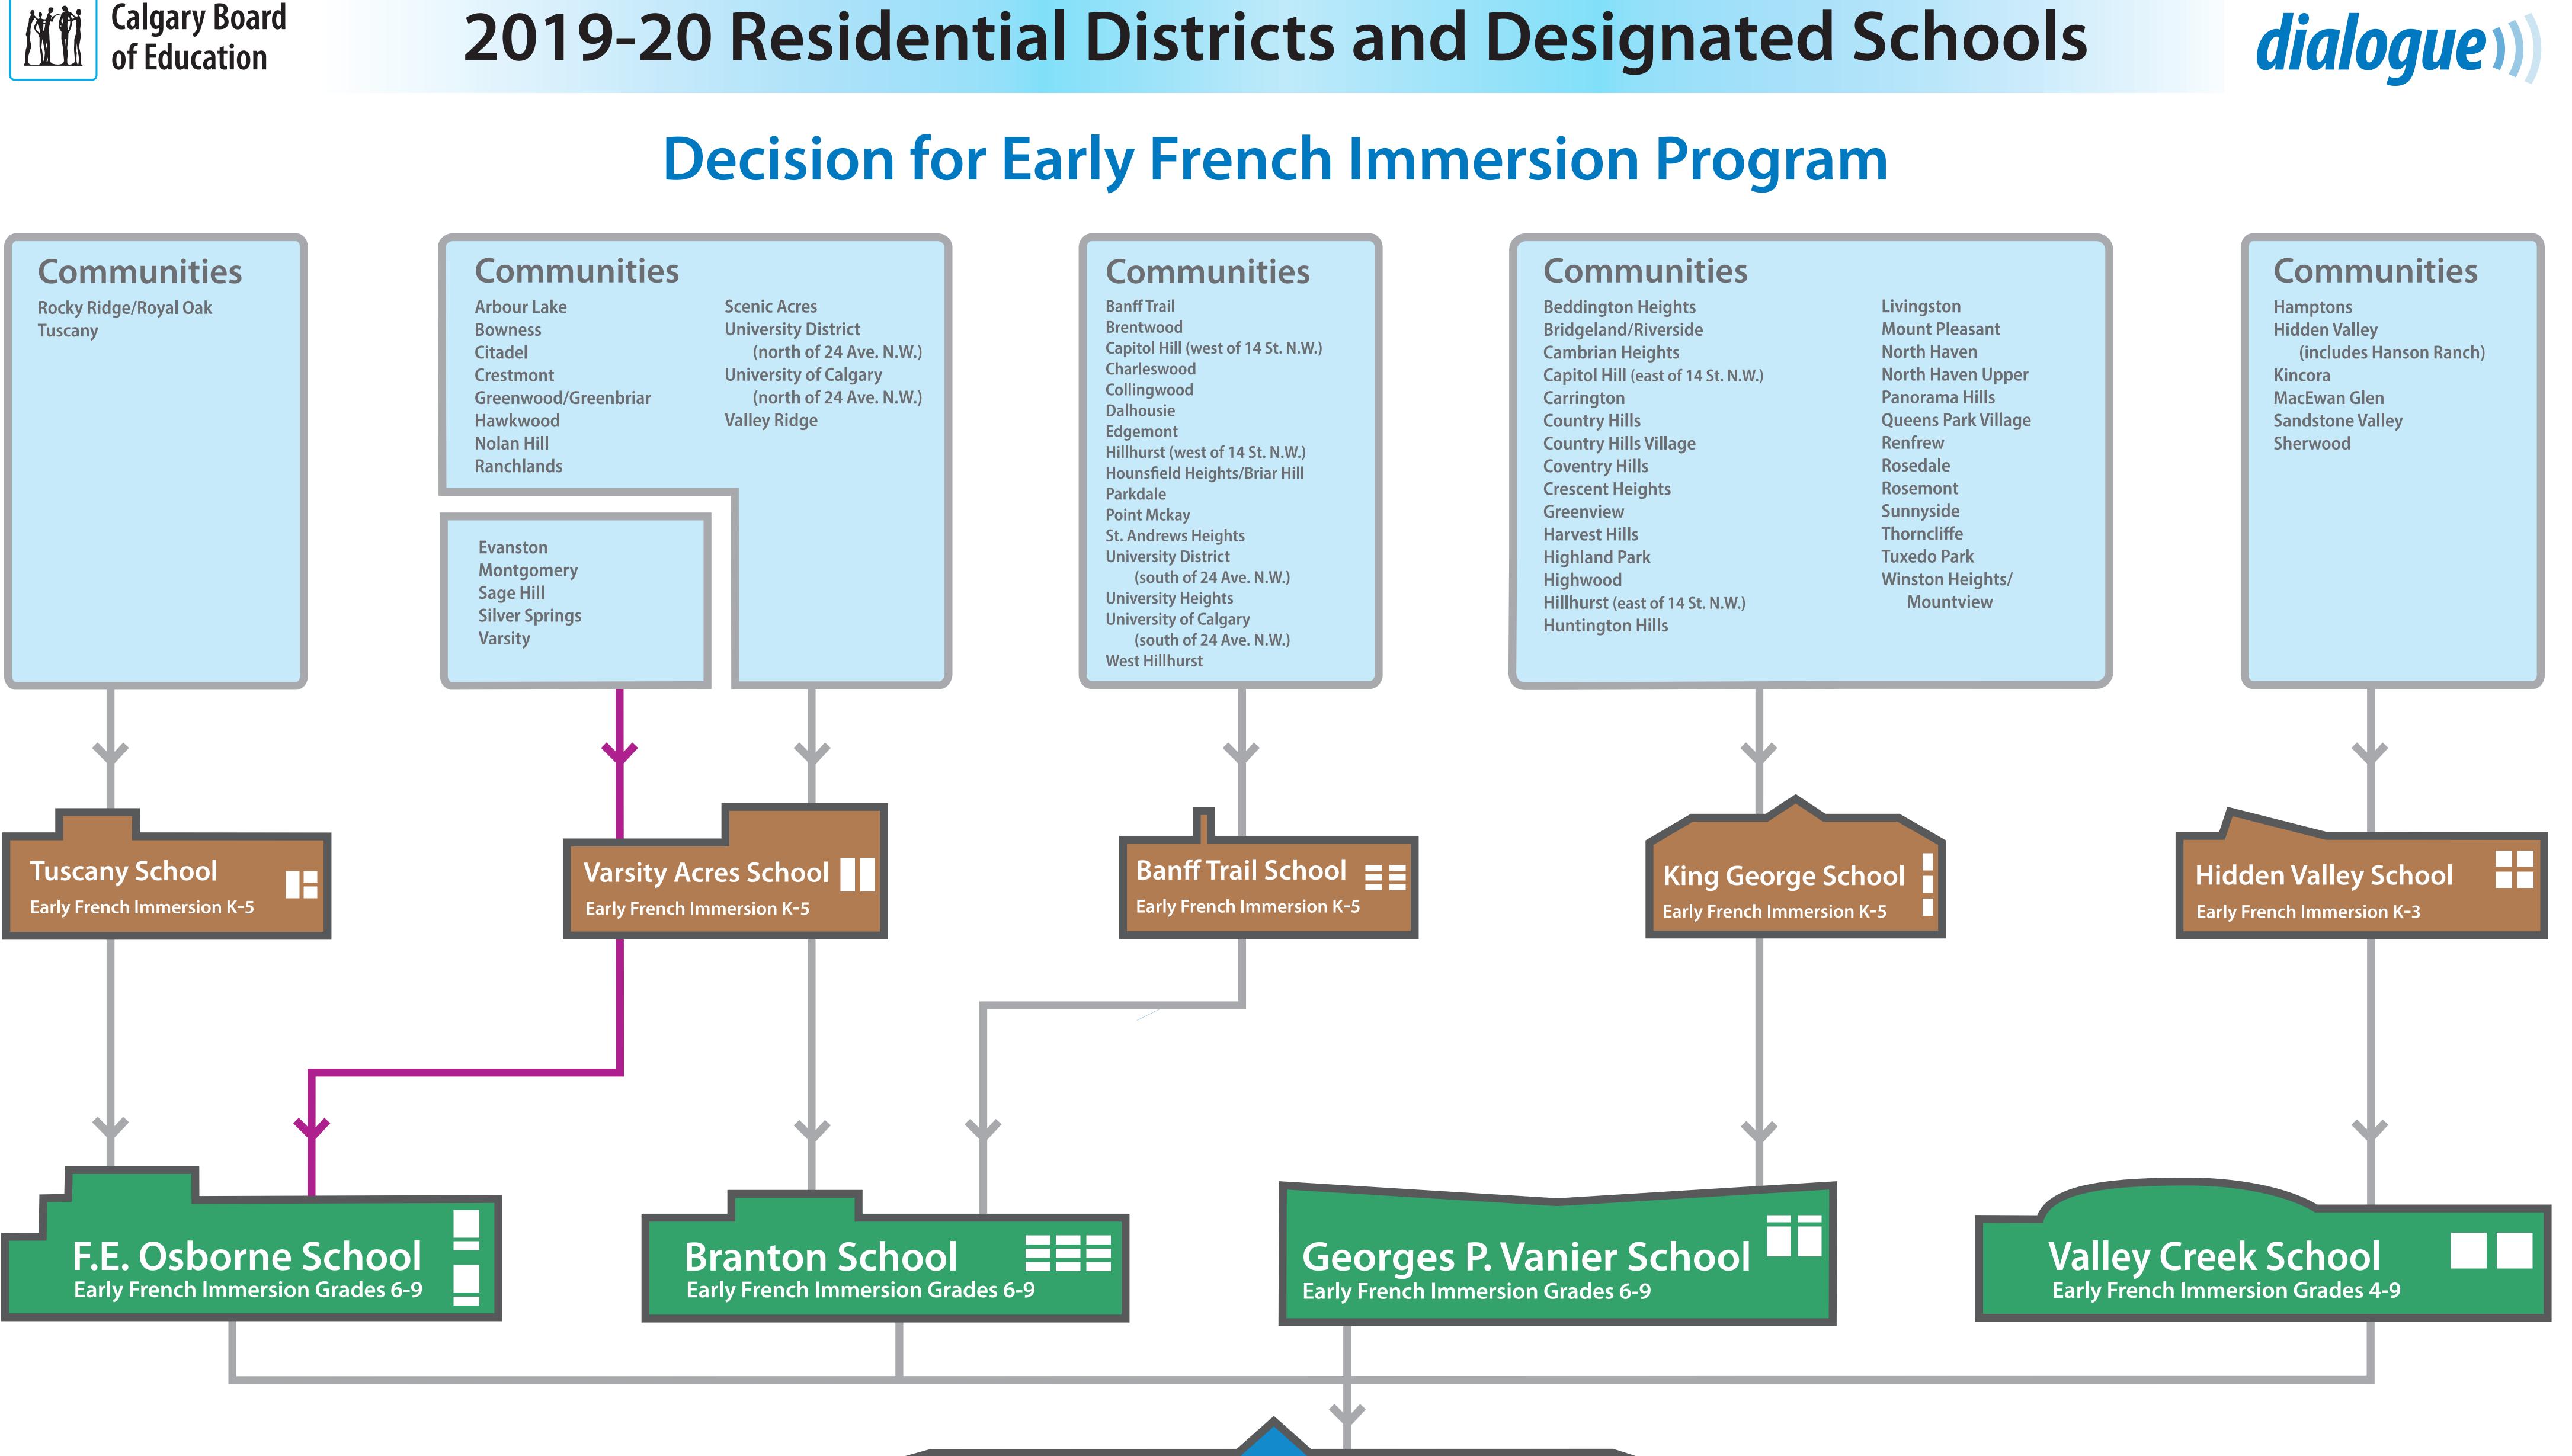

### Communities

Rocky Ridge/Royal Oak Tuscany

Communities

**Arbour Lake** Bowness Citadel Crestmont Greenwood/Greenbriar Hawkwood Nolan Hill Ranchlands **Scenic Acres** 

Montgomery **Silver Springs** Varsity

# **2019-20 Residential Districts and Designated Schools**