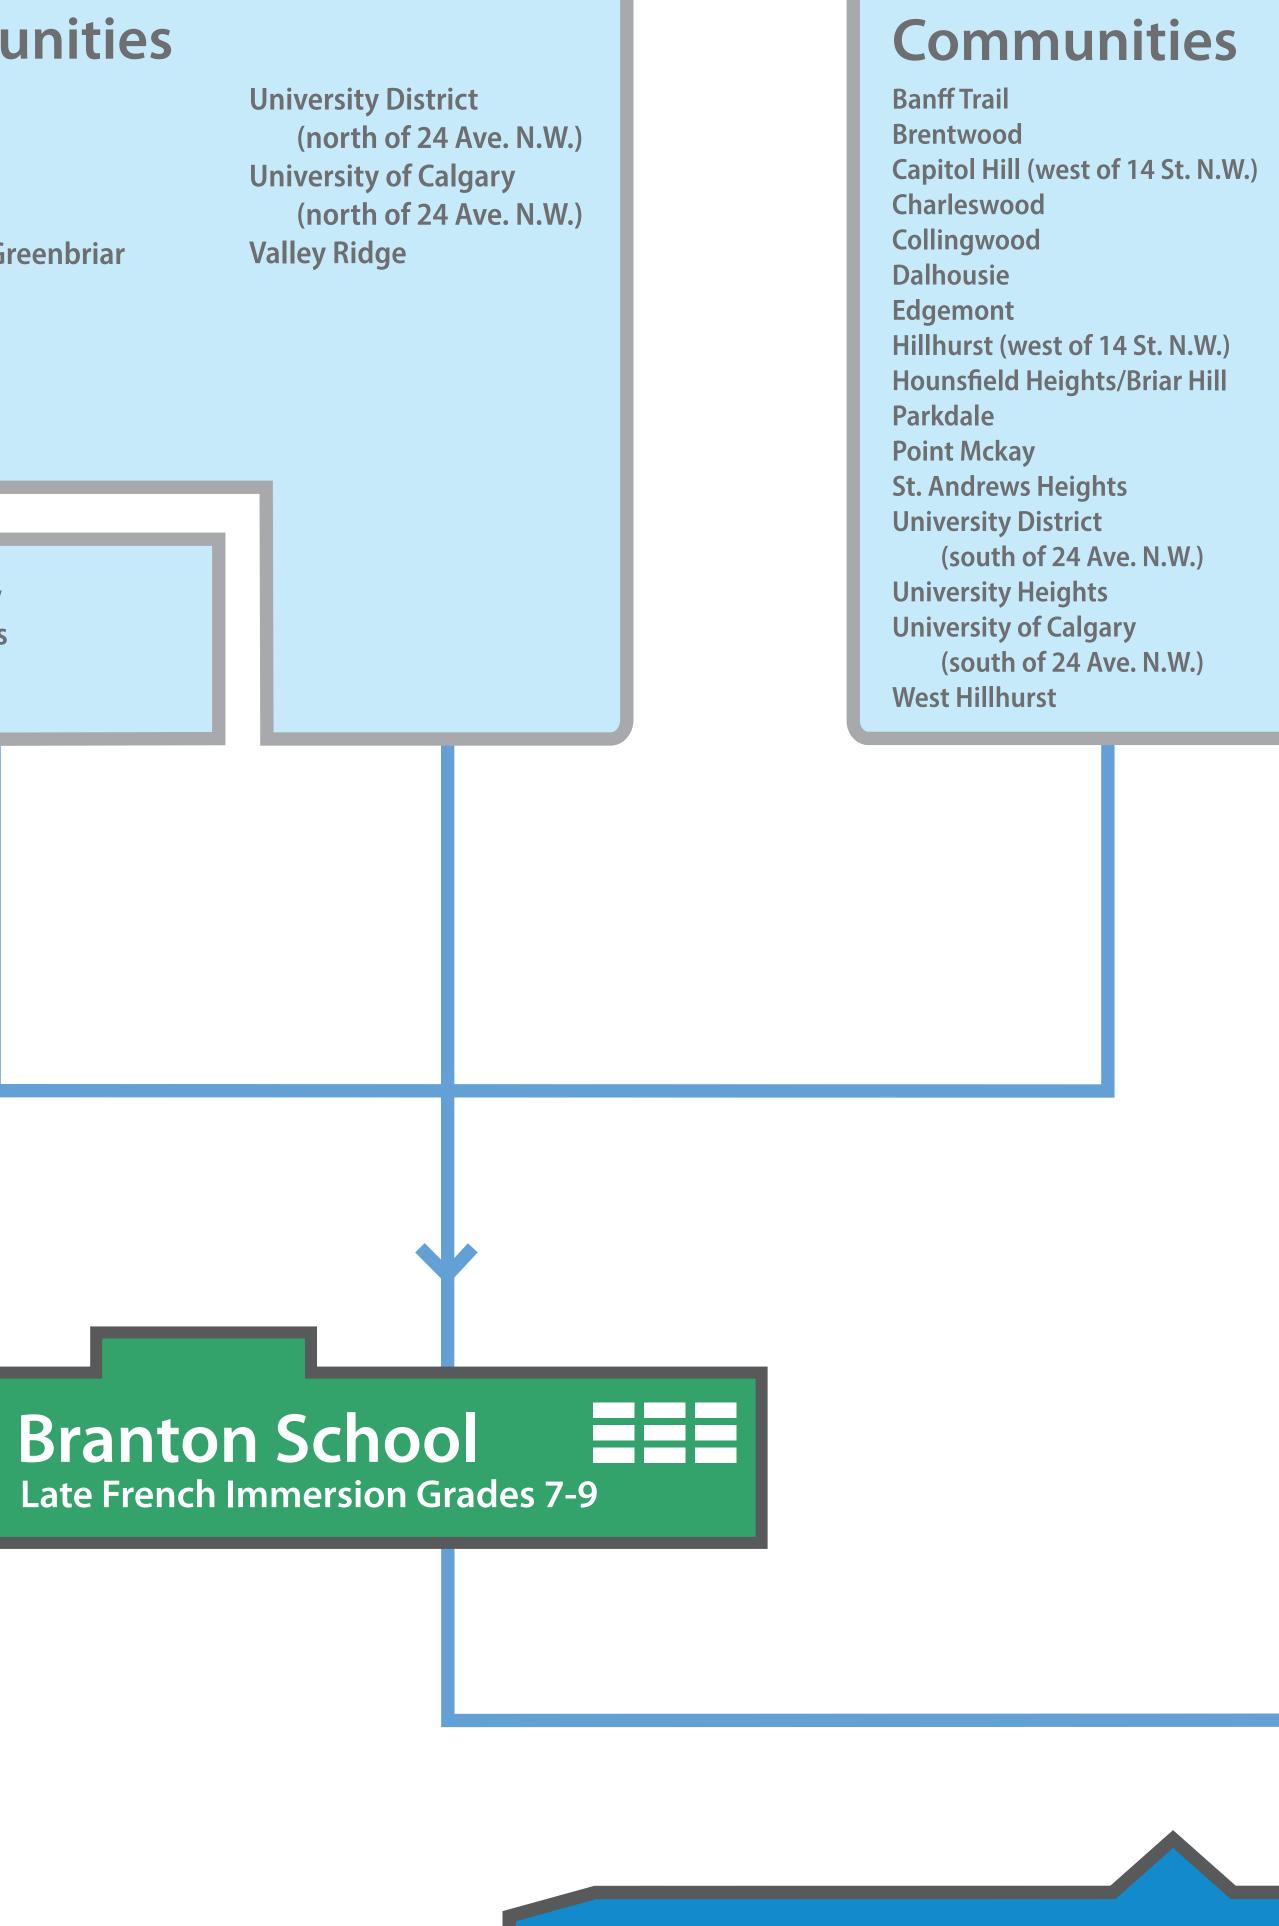

## Communities

**Beddington Heights Bridgeland/Riverside Cambrian Heights** Capitol Hill (east of 14 St. N.W.) Carrington **Country Hills Country Hills Village Coventry Hills Crescent Heights Evanston** Greenview Harvest Hills **Highland Park** Highwood Hillhurst (east of 14 St. N.W.) **Huntington Hills** 

Livingston **Mount Pleasant** North Haven North Haven Upper Panorama Hills Queens Park Village Renfrew Rosedale Rosemont Sage Hill Sunnyside Thorncliffe **Tuxedo Park** Winston Heights/ Mountview