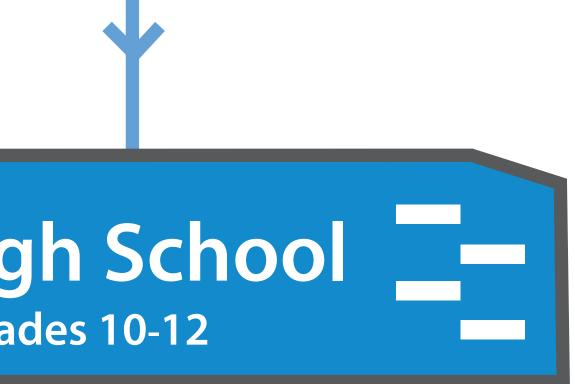

William Aberhart High School Early and Late French Immersion Grades 10-12

Note | This chart relates to Early French Immersion only. For Late French Immersion for Late French Immersion Program board. Some of these schools may offer more than French Immersion.

# **Decision for Late French Immersion Program**

William Aberhart High School Early and Late French Immersion Grades 10-12

Note | This chart relates to Late French Immersion only. For Early French Immersion for Early French Immersion for Early French Immersion Schools Decision for Early French Immersion.