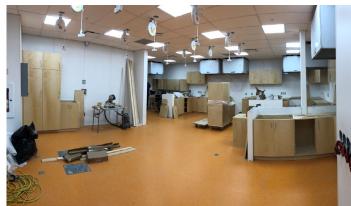

arch 1, 2023 Awaiting for further details from AB Ed and AB Infra. |
| 47. Sir John A. MacDonald School<br>Grades 6-9<br>Modernization | TBD             | Note: Pre- Planning approved on March 1, 2023 Awaiting for further details from AB Ed and AB Infra. |
| 48. Saddle Ridge Middle School<br>TBD                           | TBD             | Note: Pre- Planning approved on March 1, 2023 Awaiting for further details from AB Ed and AB Infra. |

Prepared by FES Page 3 of 3



#### **North Calgary High School**



West Elevation – Library & entrance



North-West Elevation (classroom wing)



Solar panels - south roof



2nd Floor hallway - classroom wing



Gathering Space – 2<sup>nd</sup> floor balcony



**Computer Lab** 

#### **Prairie Sky School**



**Main Entrance - North elevation** 



**Foods Lab** 



Classroom – Middle school (typical)



Wet Lab – Elementary (typical)



**Gathering Area** 



**Main Gym**