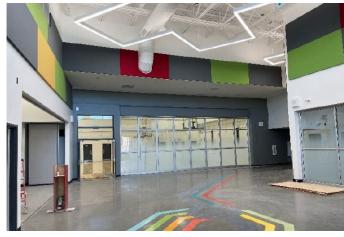

#### **Prairie Sky School**

**Main Entrance - North elevation** 

**Foods Lab** 

Classroom – Middle school (typical)

Wet Lab – Elementary (typical)

**Gathering Area** 

**Main Gym**