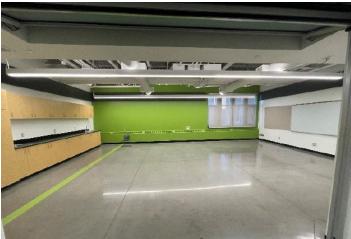

#### **Prairie Sky School**

**Main Entrance - North elevation** 

**Foods Lab** 

Classroom – Middle school (typical)

Wet Lab – Elementary (typical)

**Gathering Area** 

**Main Gym**