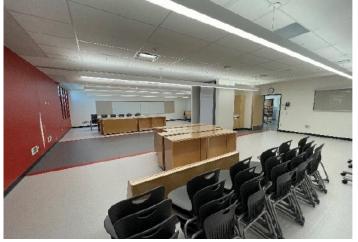

#### **Prairie Sky School**

**Main Entrance - North elevation** 

**Foods Lab** 

Classroom – Middle school (typical)

Wet Lab – Elementary (typical)

**Gathering Area** 

**Main Gym**