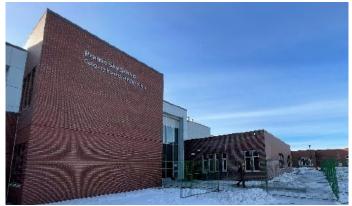

| 37. Prairie Sky School<br>Grades K-9<br>Capacity 900 students | April 3,<br>2023 | Design and Specifications  Construction Award  Construction Progress  Note: Project managed by Alberta Infrastructure. Interior finishes completed, landscaping starting in Spring | 100%<br>100%<br>97% |
|---------------------------------------------------------------|------------------|------------------------------------------------------------------------------------------------------------------------------------------------------------------------------------|---------------------|
|                                                               |                  | finishes completed, landscaping starting in Spring,                                                                                                                                |                     |

#### **Prairie Sky School**

**Main Entrance - North elevation** 

**Foods Lab** 

Classroom – Middle school (typical)

Wet Lab – Elementary (typical)

**Gathering Area** 

**Main Gym**